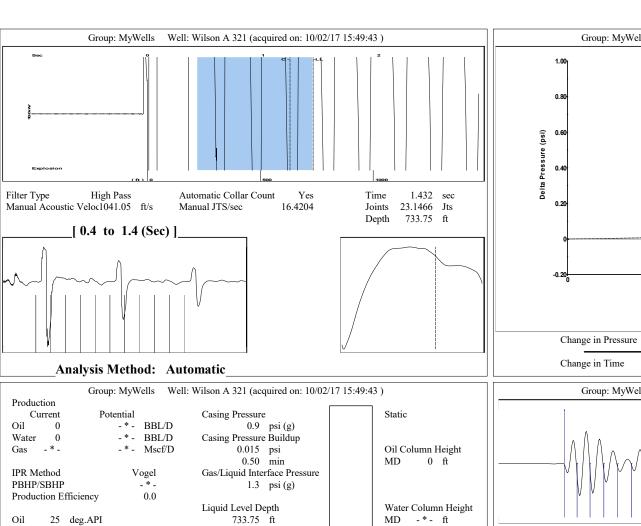

------------------------------------------------------------------------------------------------------------------------------------------------------------------------------------------------------------------------------------------------------------|----------------------------------------------------------------------------------------|--------------------|--|
| Name      | KCC District Office #2 - 3450 N. Rock Road, Building 600, Suite 601, Wichita, KS 67226 | Phone 316.337.7400 |  |
| The state of the s | KCC District Office #3 - 137 E. 21st St., Chanute, KS 66720                            | Phone 620.902.6450 |  |
| Same Street Street State State State State Street S | KCC District Office #4 - 2301 E. 13th Street, Hays, KS 67601-2651                      | Phone 785.261.6250 |  |









Conservation Division District Office No. 2 3450 N. Rock Road Building 600, Suite 601 Wichita, KS 67226



Phone: 316-337-7400 Fax: 316-630-4005 http://kcc.ks.gov/

Sam Brownback, Governor

Pat Apple, Chairman Shari Feist Albrecht, Commissioner Jay Scott Emler, Commissioner

October 06, 2017

Casey Coats Vess Oil Corporation 1700 WATERFRONT PKWY BLDG 500 WICHITA, KS 67206-6619

Re: Temporary Abandonment API 15-015-19561-00-01 WILSON A OWWO 321 NE/4 Sec.08-25S-05E Butler County, Kansas

## **Dear Casey Coats:**

"Your temporary abandonment (TA) application for the well listed above has been approved. In accordance with K.A.R. 82-3-111 the TA status of this well will expire 10/06/2018.

- \* If you return this well to service or plug it, please notify the District Office.
- \* If you