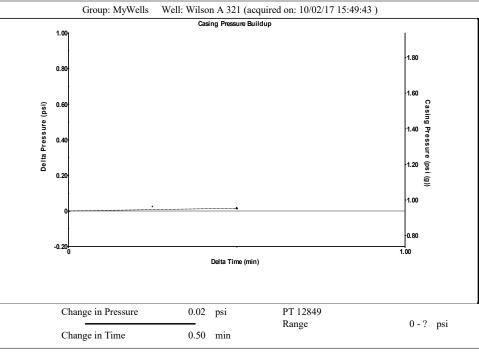

----------------------------------------------------------------------------------------------------------------------------------------------------------------------------------------------------------------------------------------------------------|----------------------------------------------------------------------------------------|--------------------|--|
| Name      | KCC District Office #2 - 3450 N. Rock Road, Building 600, Suite 601, Wichita, KS 67226 | Phone 316.337.7400 |  |
| The state of the s | KCC District Office #3 - 137 E. 21st St., Chanute, KS 66720                            | Phone 620.902.6450 |  |
| Same Street Street State State State State Street S | KCC District Office #4 - 2301 E. 13th Street, Hays, KS 67601-2651                      | Phone 785.261.6250 |  |









Conservation Division District Office No. 2 3450 N. Rock Road Building 600, Suite 601 Wichita, KS 67226



Phone: 316-337-7400 Fax: 316-630-4005 http://kcc.ks.gov/

Sam Brownback, Governor

Pat Apple, Chairman Shari Feist Albrecht, Commissioner Jay Scott Emler, Commissioner

October 06, 2017

Casey Coats Vess Oil Corporation 1700 WATERFRONT PKWY BLDG 500 WICHITA, KS 67206-6619

Re: Temporary Abandonment API 15-015-19561-00-01 WILSON A OWWO 321 NE/4 Sec.08-25S-05E Butler County, Kansas

## **Dear Casey Coats:**

"Your temporary abandonment (TA) application for the well listed above has been approved. In accordance with K.A.R. 82-3-111 the TA status of this well will expire 10/06/2018.

- \* If you return this well to service or plug it, please notify the District Office.
- \* If you s