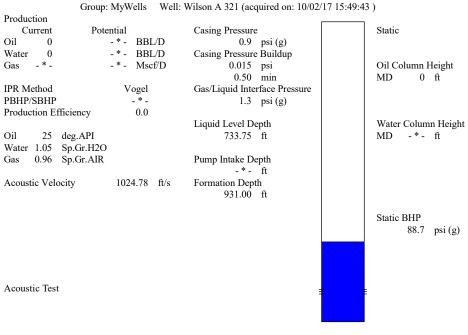

--------------------------------------------------------------------------------------------------------------------------------------------------------------------------------------------------------------------------------------------------------|----------------------------------------------------------------------------------------|--------------------|--|
| Name      | KCC District Office #2 - 3450 N. Rock Road, Building 600, Suite 601, Wichita, KS 67226 | Phone 316.337.7400 |  |
| The state of the s | KCC District Office #3 - 137 E. 21st St., Chanute, KS 66720                            | Phone 620.902.6450 |  |
| Same Street Street State State State State Street S | KCC District Office #4 - 2301 E. 13th Street, Hays, KS 67601-2651                      | Phone 785.261.6250 |  |









Conservation Division District Office No. 2 3450 N. Rock Road Building 600, Suite 601 Wichita, KS 67226



Phone: 316-337-7400 Fax: 316-630-4005 http://kcc.ks.gov/

Sam Brownback, Governor

Pat Apple, Chairman Shari Feist Albrecht, Commissioner Jay Scott Emler, Commissioner

October 06, 2017

Casey Coats Vess Oil Corporation 1700 WATERFRONT PKWY BLDG 500 WICHITA, KS 67206-6619

Re: Temporary Abandonment API 15-015-19561-00-01 WILSON A OWWO 321 NE/4 Sec.08-25S-05E Butler County, Kansas

## **Dear Casey Coats:**

"Your temporary abandonment (TA) application for the well listed above has been approved. In accordance with K.A.R. 82-3-111 the TA status of this well will expire 10/06/2018.

- \* If you return this well to service or plug it, please notify the District Office.
- \* If you sel