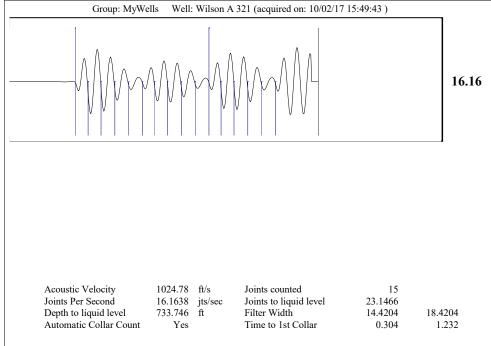

------------------------------------------------------------------------------------------------------------------------------------------------------------------------------------------------------------------------------------------------------|----------------------------------------------------------------------------------------|--------------------|--|
| Name      | KCC District Office #2 - 3450 N. Rock Road, Building 600, Suite 601, Wichita, KS 67226 | Phone 316.337.7400 |  |
| The state of the s | KCC District Office #3 - 137 E. 21st St., Chanute, KS 66720                            | Phone 620.902.6450 |  |
| Same Street Street State State State State Street S | KCC District Office #4 - 2301 E. 13th Street, Hays, KS 67601-2651                      | Phone 785.261.6250 |  |









Conservation Division District Office No. 2 3450 N. Rock Road Building 600, Suite 601 Wichita, KS 67226



Phone: 316-337-7400 Fax: 316-630-4005 http://kcc.ks.gov/

Sam Brownback, Governor

Pat Apple, Chairman Shari Feist Albrecht, Commissioner Jay Scott Emler, Commissioner

October 06, 2017

Casey Coats Vess Oil Corporation 1700 WATERFRONT PKWY BLDG 500 WICHITA, KS 67206-6619

Re: Temporary Abandonment API 15-015-19561-00-01 WILSON A OWWO 321 NE/4 Sec.08-25S-05E Butler County, Kansas

## **Dear Casey Coats:**

"Your temporary abandonment (TA) application for the well listed above has been approved. In accordance with K.A.R. 82-3-111 the TA status of this well will expire 10/06/2018.

- \* If you return this well to service or plug it, please notify the District Office.
- \* If you sell