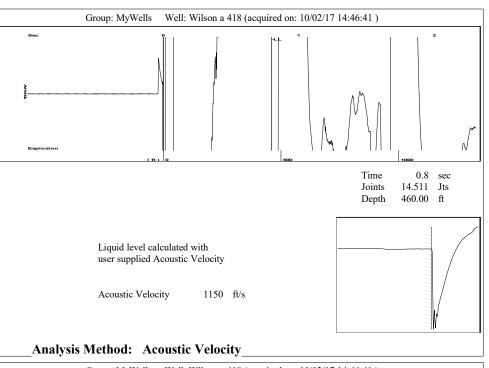

Group: MyWells Well: Wilson a 418 (acquired on: 10/02/17 14:46:41)

Entered Acoustic Velocity for Liquid Level depth determination

TOTAL WELL MANAGEMENT by ECHOMETER Company

10/04/17 09:08:24

Conservation Division District Office No. 2 3450 N. Rock Road Building 600, Suite 601 Wichita, KS 67226