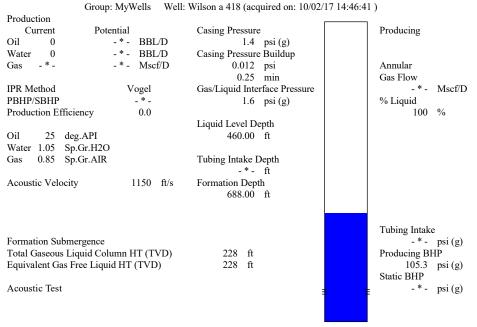

Group: MyWells Well: Wilson a 418 (acquired on: 10/02/17 14:46:41)

Entered Acoustic Velocity for Liquid Level depth determination

TOTAL WELL MANAGEMENT by ECHOMETER Company

10/04/17 09:08:24

Conservation Division District Office No. 2 3450 N. Rock Road Building 600, Suite 601 Wichita, KS 67226