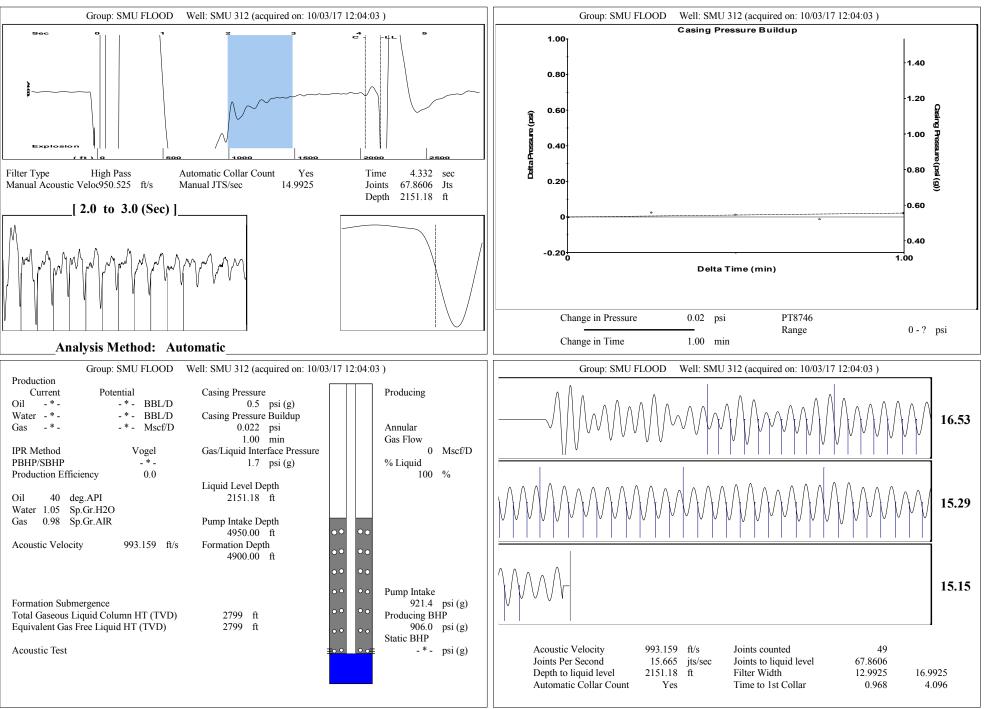

Re: Temporary Abandonment API 15-055-21466-00-00 Sequoyah Morrow Unit (Garden City S) 312 (12) SW/4 Sec.22-23S-34W Finney County, Kansas

Dear Katherine McClurkan:

"Your temporary abandonment (TA) application for the well listed above has been approved. In accordance with K.A.R. 82-3-111 the TA status of this well will expire 10/10/2018.