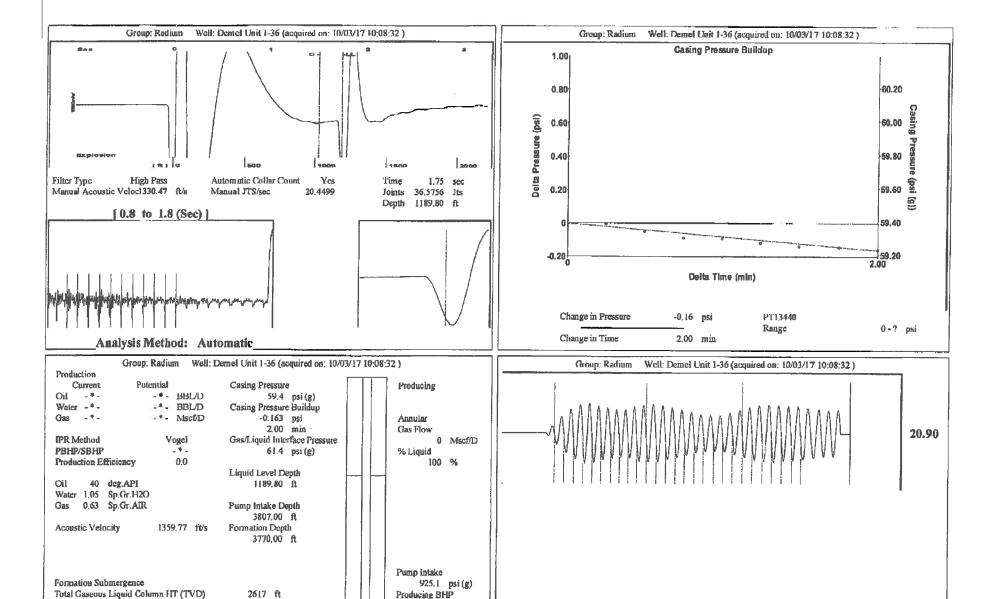

2617 ft

Equivalent Gas Free Liquid HT (TVD)

Acoustic Test

913.4 psi(g)

- \* - psi(g)

Acoustic Velocity

Joints Per Second

Depth to liquid level

Automatic Collar Count

1359.77 ft/s

1189.8 ft

Yes

20.9003 jts/sec

Joints counted

Filter Width

Joints to liquid level

Time to 1st Collar

Static BHP

22,4499

1.508

26

36.5756

18,4499

0.264