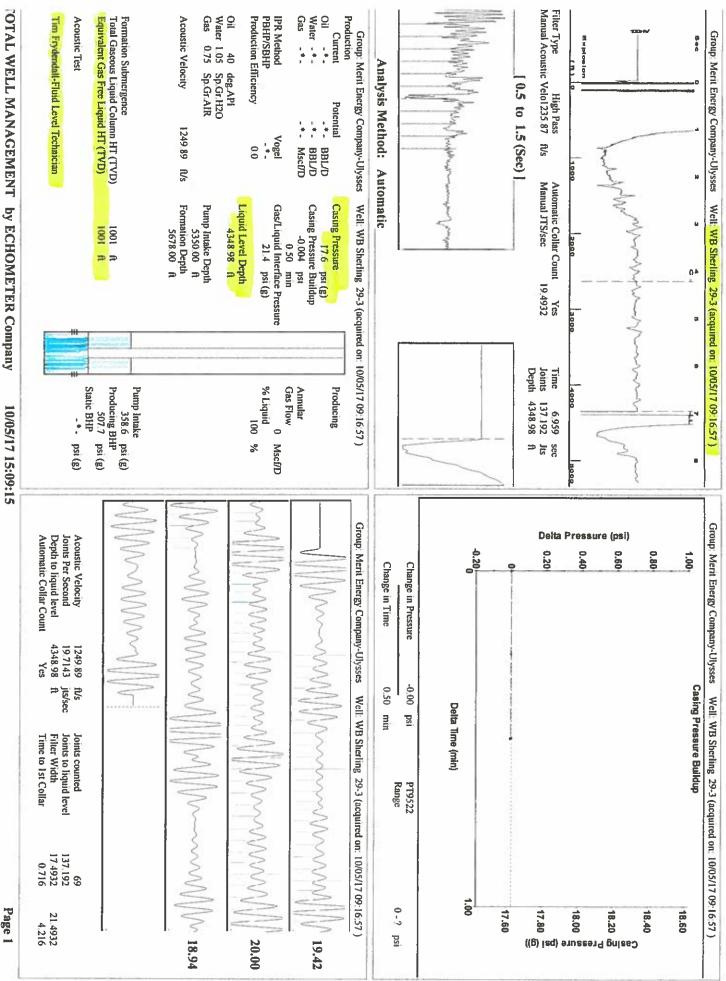

|                           |
| TA Approved: 🗌 Yes 🗌 [                       | Denied Date: |           |               |                |                           |

## Mail to the Appropriate KCC Conservation Office:

|  | KCC District Office #1 - 210 E. Frontview, Suite A, Dodge City, KS 67801               | Phone 620.682.7933 |
|--|----------------------------------------------------------------------------------------|--------------------|
|  | KCC District Office #2 - 3450 N. Rock Road, Building 600, Suite 601, Wichita, KS 67226 | Phone 316.337.7400 |
|  | KCC District Office #3 - 137 E. 21st St., Chanute, KS 66720                            | Phone 620.902.6450 |
|  | KCC District Office #4 - 2301 E. 13th Street, Hays, KS 67601-2651                      | Phone 785.261.6250 |



Page 1



Phone: 620-682-7933 http://kcc.ks.gov/

Pat Apple, Chairman Shari Feist Albrecht, Commissioner Jay Scott Emler, Commissioner Sam Brownback, Governor

October 10, 2017

Katherine McClurkan Merit Energy Company, LLC 13727 Noel Road, Suite 1200 Dallas, TX 75240

Re: Temporary Abandonment API 15-067-21808-00-01 W.B. Scherling 29-3 NW/4 Sec.29-29S-38W Grant County, Kansas

Dear Katherine McClurkan:

"Your temporary abandonment (TA) application for the well listed above has been approved. In accordance with K.A.R. 82-3-111 the TA status of this well will expire 10/10/2018.

\* If you return this well to service or plug it, please notify the District Office.

\* If you sell this well you are required to file a Transfer of Operator form, T-1.

\* If the well will remain temporarily aba