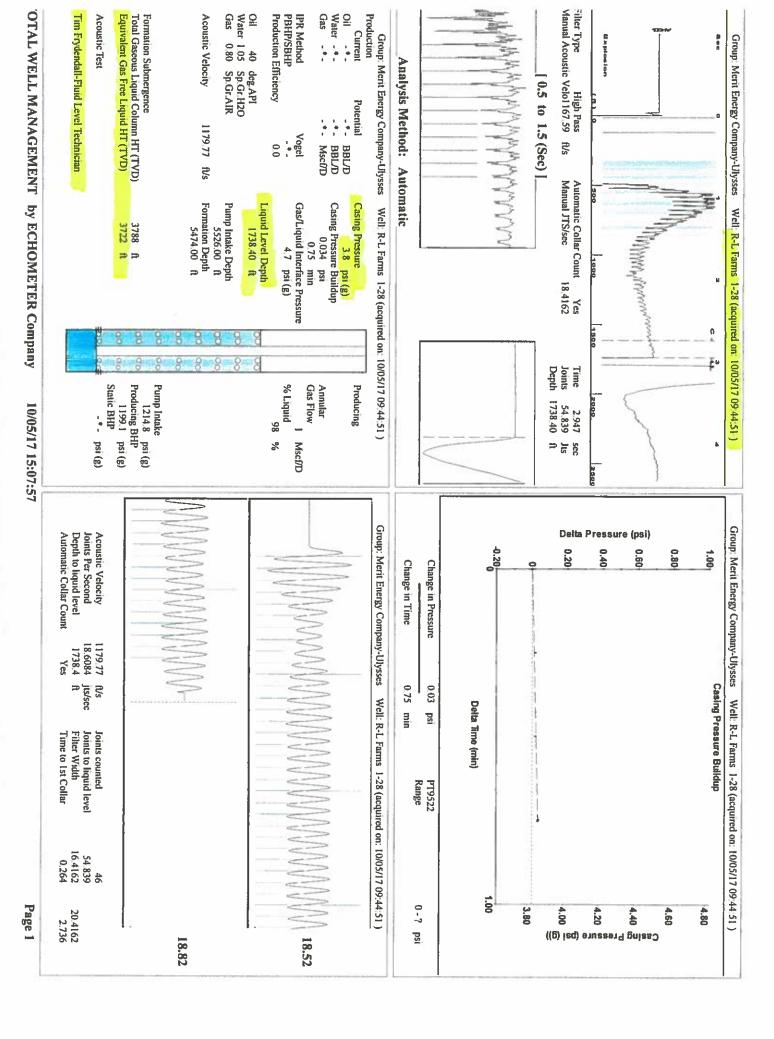

|                   |            |           |          |                       |
|                                              |                              | Mail to the App                                                  | ropriate | KCC Conserv                                            | vation Office:               |                   |            |           |          |                       |

## | No. | No.

## KCC District Office #1 - 210 E. Frontview, Suite A, Dodge City, KS 67801 Phone 620.682.7933 KCC District Office #2 - 3450 N. Rock Road, Building 600, Suite 601, Wichita, KS 67226 Phone 316.337.7400 KCC District Office #3 - 137 E. 21st St., Chanute, KS 66720 Phone 620.902.6450 KCC District Office #4 - 2301 E. 13th Street, Hays, KS 67601-2651 Phone 785.261.6250



Conservation Division District Office No. 1 210 E. Frontview, Suite A Dodge City, KS 67801



Phone: 620-682-7933 http://kcc.ks.gov/

Sam Brownback, Governor

Pat Apple, Chairman Shari Feist Albrecht, Commissioner Jay Scott Emler, Commissioner

October 10, 2017

Katherine McClurkan Merit Energy Company, LLC 13727 Nol Road, Suite 1200 Dallas, TX 75240

Re: Temporary Abandonment API 15-187-20707-00-01 R & L Farms 1-28 NW/4 Sec.28-29S-39W Stanton County, Kansas

## Dear Katherine McClurkan:

"Your temporary abandonment (TA) application for the well listed above has been approved. In accordance with K.A.R. 82-3-111 the TA status of this well will expire 10/10/2018.

- \* If you return this well to service or plug it, please notify the District Office.
- \* If you sell this well you are requi