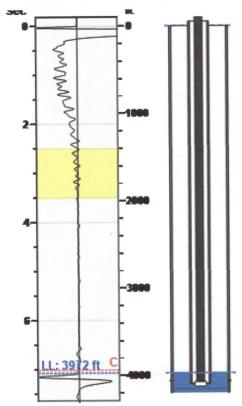

# Static Bottomhole Pressure \*.\* psi (g) @ \*.\* ft

Static Liquid Level 3972 ft
Oil Column Height \*.\* ft
Water Column Height

# Comments and Recommendations

600# - Acoustic Test