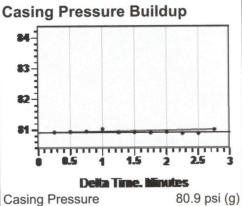

### Static Shot 10/10/2017 09:57:12AM

Casing Pressure 80.9 psi (g)
Buildup 0.1 psi (g)
Buildup Time 2 min 45 sec
Gas Gravity

## **Casing Pressure**

Pressure 80.9 psi (g)