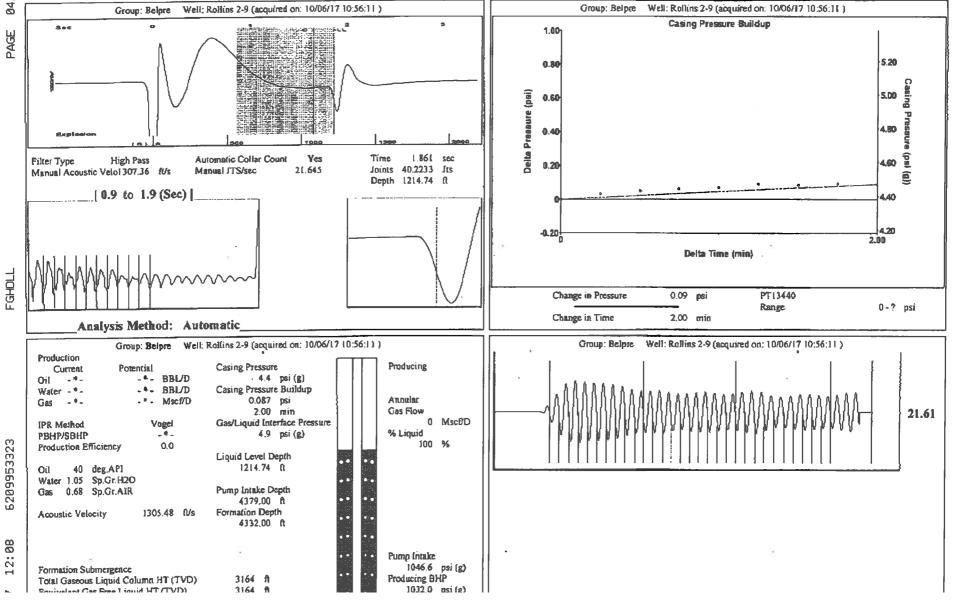

|                           |
| TA Approved: 🗌 Yes 🗌 I                       | Denied Date: |           |               |                |                           |

## Mail to the Appropriate KCC Conservation Office:

|  | KCC District Office #1 - 210 E. Frontview, Suite A, Dodge City, KS 67801               | Phone 620.682.7933 |
|--|----------------------------------------------------------------------------------------|--------------------|
|  | KCC District Office #2 - 3450 N. Rock Road, Building 600, Suite 601, Wichita, KS 67226 | Phone 316.337.7400 |
|  | KCC District Office #3 - 137 E. 21st St., Chanute, KS 66720                            | Phone 620.902.6450 |
|  | KCC District Office #4 - 2301 E. 13th Street, Hays, KS 67601-2651                      | Phone 785.261.6250 |







Phone: 620-682-7933 http://kcc.ks.gov/

Pat Apple, Chairman Shari Feist Albrecht, Commissioner Jay Scott Emler, Commissioner Sam Brownback, Governor

October 10, 2017

Loveness Mpanje F. G. Holl Company L.L.C. 9431 E CENTRAL STE 100 WICHITA, KS 67206-2563

Re: Temporary Abandonment API 15-047-20652-00-00 ROLLINS 2-9 SW/4 Sec.09-24S-17W Edwards County, Kansas

Dear Loveness Mpanje:

"Your temporary abandonment (TA) application for the well listed above has been approved. In accordance with K.A.R. 82-3-111 the TA status of this well will expire 10/10/2018.

\* If you return this well to service or plug it, please notify the District Office.

\* If you sell this well you are required to file a Transfer of Operator form, T-1.

\* If the well will remain temporarily abandoned, you must subm