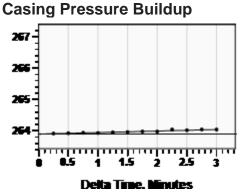

#### Static Shot 10/10/2017 10:25:05AM

Casing Pressure Buildup Buildup Time Gas Gravity 263.9 psi (g) 0.1 psi (g) 3 min 0 sec

# **Casing Pressure**

Pressure 263.9 psi (g)