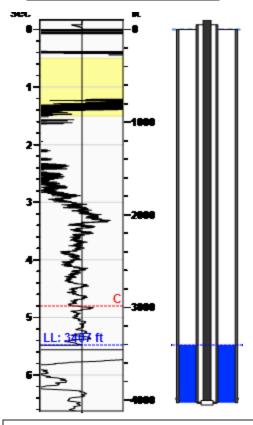

# Static Bottomhole Pressure \*.\* psi (g) @ \*.\* ft

Static Liquid Level 3407 ft
Oil Column Height \*.\* ft
Water Column Height \*.\* ft