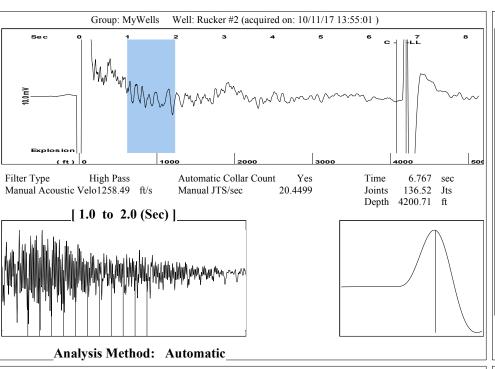

| KCC District Office #2 - 3450 N. Rock Road, Building 600, Suite 601, Wichita, KS 67226 | Phone 316.337.7400 |
| The second of th | KCC District Office #3 - 137 E. 21st St., Chanute, KS 66720                            | Phone 620.902.6450 |
| Size Street Street State State Street | KCC District Office #4 - 2301 E. 13th Street, Hays, KS 67601-2651                      | Phone 785.261.6250 |









Conservation Division District Office No. 1 210 E. Frontview, Suite A Dodge City, KS 67801



Phone: 620-682-7933 http://kcc.ks.gov/

Sam Brownback, Governor

Pat Apple, Chairman Shari Feist Albrecht, Commissioner Jay Scott Emler, Commissioner

October 24, 2017

Melody C. Fletcher Oil Producers, Inc. of Kansas 1710 WATERFRONT PKWY WICHITA, KS 67206-6603

Re: Temporary Abandonment API 15-007-22888-00-00 RUCKER 2 NE/4 Sec.25-31S-12W Barber County, Kansas

## Dear Melody C. Fletcher:

- "Your temporary abandonment (TA) application for the well listed above has been approved. In accordance with K.A.R. 82-3-111 the TA status of this well will expire 10/24/2018.
- \* If you return this well to service or plug it, please notify the District Office.
- \* If you sell this well you are requi