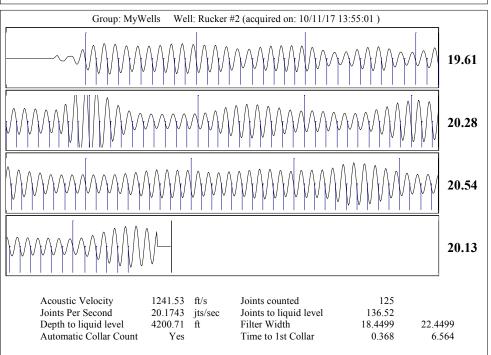

| KCC District Office #2 - 3450 N. Rock Road, Building 600, Suite 601, Wichita, KS 67226 | Phone 316.337.7400 |
| The second of th | KCC District Office #3 - 137 E. 21st St., Chanute, KS 66720                            | Phone 620.902.6450 |
| Size Street Street State State Street | KCC District Office #4 - 2301 E. 13th Street, Hays, KS 67601-2651                      | Phone 785.261.6250 |









Conservation Division District Office No. 1 210 E. Frontview, Suite A Dodge City, KS 67801



Phone: 620-682-7933 http://kcc.ks.gov/

Sam Brownback, Governor

Pat Apple, Chairman Shari Feist Albrecht, Commissioner Jay Scott Emler, Commissioner

October 24, 2017

Melody C. Fletcher Oil Producers, Inc. of Kansas 1710 WATERFRONT PKWY WICHITA, KS 67206-6603

Re: Temporary Abandonment API 15-007-22888-00-00 RUCKER 2 NE/4 Sec.25-31S-12W Barber County, Kansas

## Dear Melody C. Fletcher:

- "Your temporary abandonment (TA) application for the well listed above has been approved. In accordance with K.A.R. 82-3-111 the TA status of this well will expire 10/24/2018.
- \* If you return this well to service or plug it, please notify the District Office.
- \* If you sell this well you are required to