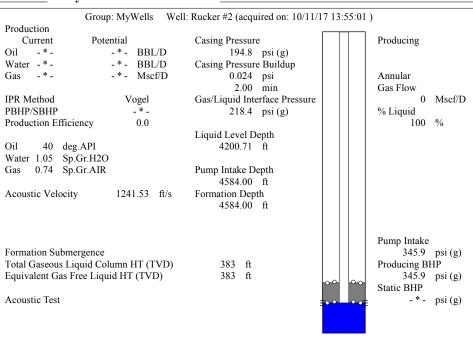

| KCC District Office #2 - 3450 N. Rock Road, Building 600, Suite 601, Wichita, KS 67226 | Phone 316.337.7400 |
| The second of th | KCC District Office #3 - 137 E. 21st St., Chanute, KS 66720                            | Phone 620.902.6450 |
| Size Street Street State State Street | KCC District Office #4 - 2301 E. 13th Street, Hays, KS 67601-2651                      | Phone 785.261.6250 |









Conservation Division District Office No. 1 210 E. Frontview, Suite A Dodge City, KS 67801



Phone: 620-682-7933 http://kcc.ks.gov/

Sam Brownback, Governor

Pat Apple, Chairman Shari Feist Albrecht, Commissioner Jay Scott Emler, Commissioner

October 24, 2017

Melody C. Fletcher Oil Producers, Inc. of Kansas 1710 WATERFRONT PKWY WICHITA, KS 67206-6603

Re: Temporary Abandonment API 15-007-22888-00-00 RUCKER 2 NE/4 Sec.25-31S-12W Barber County, Kansas

## Dear Melody C. Fletcher:

- "Your temporary abandonment (TA) application for the well listed above has been approved. In accordance with K.A.R. 82-3-111 the TA status of this well will expire 10/24/2018.
- \* If you return this well to service or plug it, please notify the District Office.
- \* If you sell this well you are required