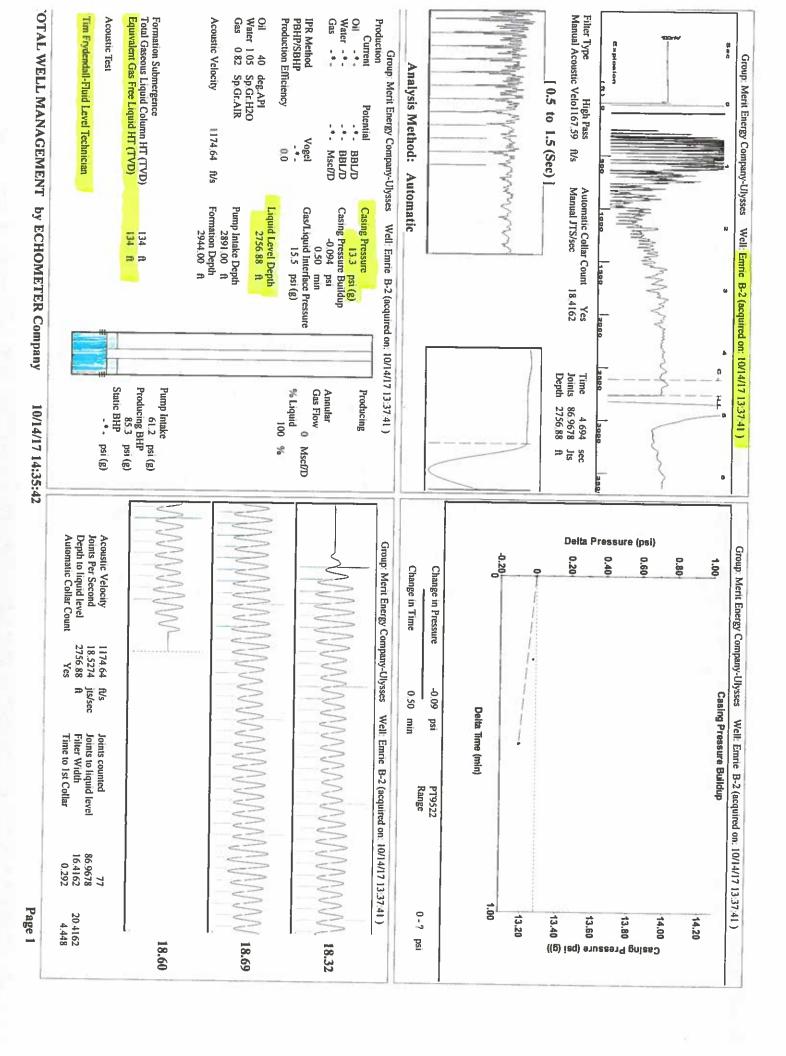

| KCC District Office #4 - 2301 E. 13th Street, Hays, KS 67601-2651                      | Phone 785.261.6250 |



Conservation Division District Office No. 1 210 E. Frontview, Suite A Dodge City, KS 67801



Phone: 620-682-7933 http://kcc.ks.gov/

Sam Brownback, Governor

Pat Apple, Chairman Shari Feist Albrecht, Commissioner Jay Scott Emler, Commissioner

October 17, 2017

Katherine McClurkan Merit Energy Company, LLC 13727 Noel Road, Suite 1200 Dallas, TX 75240

Re: Temporary Abandonment API 15-067-20487-00-00 Emrie B 2 NE/4 Sec.27-28S-35W Grant County, Kansas

## Dear Katherine McClurkan:

"Your temporary abandonment (TA) application for the well listed above has been approved. In accordance with K.A.R. 82-3-111 the TA status of this well will expire 10/17/2018.

- \* If you return this well to service or plug it, please notify the District Office.
- \* If you sell this well you are required to f