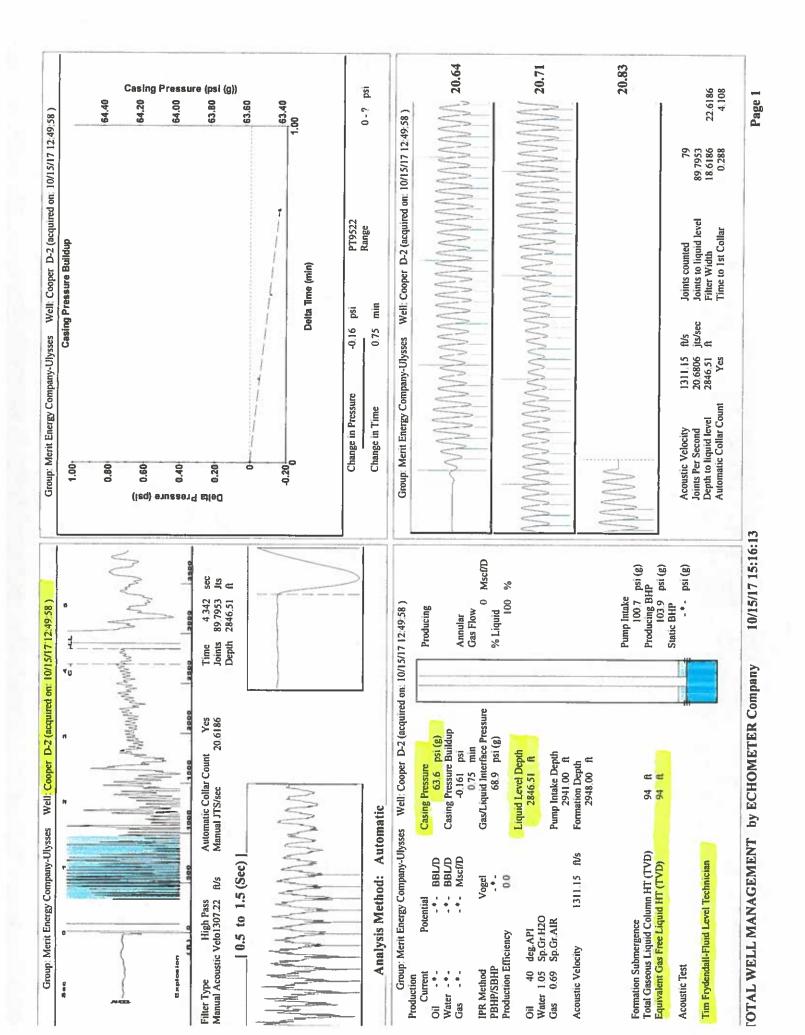

Re: Temporary Abandonment API 15-067-20363-00-00 Cooper D 2 NE/4 Sec.06-28S-35W Grant County, Kansas

Dear Katherine McClurkan:

"Your temporary abandonment (TA) application for the well listed above has been approved. In accordance with K.A.R. 82-3-111 the TA status of this well will expire 10/17/2018.