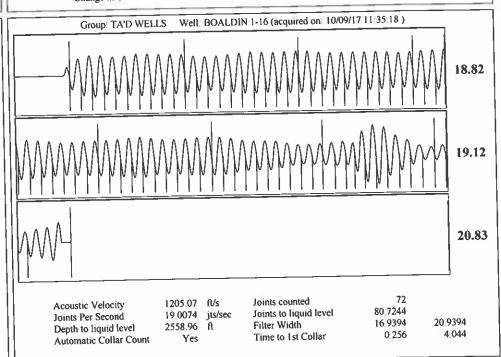

| KCC District Office #2 - 3450 N. Rock Road, Building 600, Suite 601, Wichita, KS 67226 | Phone 316.337.7400 |
| The control of the co | KCC District Office #3 - 137 E. 21st St., Chanute, KS 66720                            | Phone 620.902.6450 |
| Sime Street Service State Stat | KCC District Office #4 - 2301 E. 13th Street, Hays, KS 67601-2651                      | Phone 785.261.6250 |









Conservation Division District Office No. 1 210 E. Frontview, Suite A Dodge City, KS 67801



Phone: 620-682-7933 http://kcc.ks.gov/

Sam Brownback, Governor

Pat Apple, Chairman Shari Feist Albrecht, Commissioner Jay Scott Emler, Commissioner

November 07, 2017

Katherine McClurkan Merit Energy Company, LLC -102.005025 Dallas, TX 75240

Re: Temporary Abandonment API 15-129-21202-00-01 Boaldin 1-16 SW/4 Sec.16-35S-43W Morton County, Kansas

## Dear Katherine McClurkan:

"Your temporary abandonment (TA) application for the well listed above has been approved. In accordance with K.A.R. 82-3-111 the TA status of this well will expire 11/07/2018.

- \* If you return this well to service or plug it, please notify the District Office.
- \* If you sell this well you are required to file a Trans