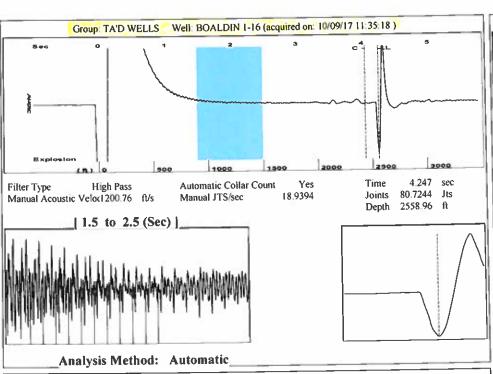

| KCC District Office #2 - 3450 N. Rock Road, Building 600, Suite 601, Wichita, KS 67226 | Phone 316.337.7400 |
| The control of the co | KCC District Office #3 - 137 E. 21st St., Chanute, KS 66720                            | Phone 620.902.6450 |
| Sime Street Service State Stat | KCC District Office #4 - 2301 E. 13th Street, Hays, KS 67601-2651                      | Phone 785.261.6250 |









Conservation Division District Office No. 1 210 E. Frontview, Suite A Dodge City, KS 67801



Phone: 620-682-7933 http://kcc.ks.gov/

Sam Brownback, Governor

Pat Apple, Chairman Shari Feist Albrecht, Commissioner Jay Scott Emler, Commissioner

November 07, 2017

Katherine McClurkan Merit Energy Company, LLC -102.005025 Dallas, TX 75240

Re: Temporary Abandonment API 15-129-21202-00-01 Boaldin 1-16 SW/4 Sec.16-35S-43W Morton County, Kansas

## Dear Katherine McClurkan:

"Your temporary abandonment (TA) application for the well listed above has been approved. In accordance with K.A.R. 82-3-111 the TA status of this well will expire 11/07/2018.

- \* If you return this well to service or plug it, please notify the District Office.
- \* If you sell this well you are required to file a