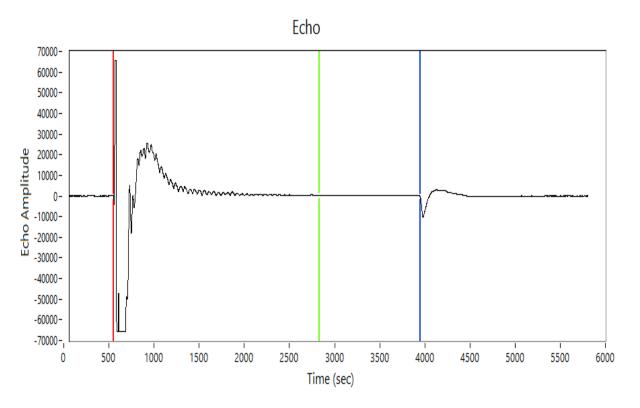

## Sage Technologies, Inc.

Well Name: Bowbeer #3

Company: South Bay Oil Corp Test Date: Oct 16, 2017

Formation:

Location: Rice, Co Kansas

Depth: 2047.50 ft

Return Time: 3.40 sec

Acoustic Velocity: 1205.12 ft/s

## Sage Technologies, Inc.

Well Name: Bowbeer #3

Company: South Bay Oil Corp Test Date: Oct 16, 2017

Formation:

Location: Rice, Co Kansas

Depth: 2047.50 ft Return Time: 3.40 sec Acoustic Velocity: 1205.12 ft/s Average Joint Length: 31.50 ft Number of Joints: 65.00