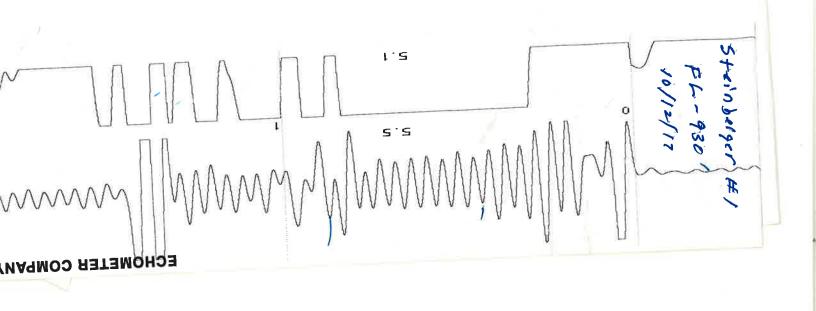

October 18, 2017

Tom Kaetzer RedBud Oil & Gas Operating, LLC 16000 STUEBNER AIRLINE RD SUITE 320 SPRING, TX 77379

Re: Temporary Abandonment API 15-125-29370-00-00 STEINBERGER 1 NE/4 Sec.10-31S-15E Montgomery County, Kansas