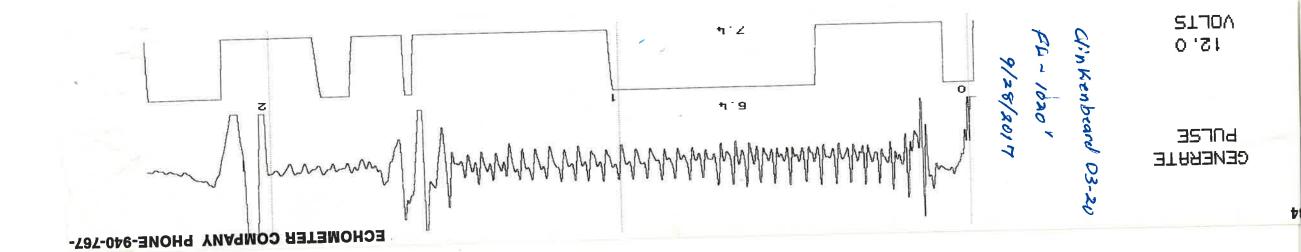

October 18, 2017

Tom Kaetzer RedBud Oil & Gas Operating, LLC 16000 STUEBNER AIRLINE RD SUITE 320 SPRING, TX 77379

Re: Temporary Abandonment API 15-125-31463-00-00 CLINKENBEARD D3-20 SE/4 Sec.20-33S-14E Montgomery County, Kansas