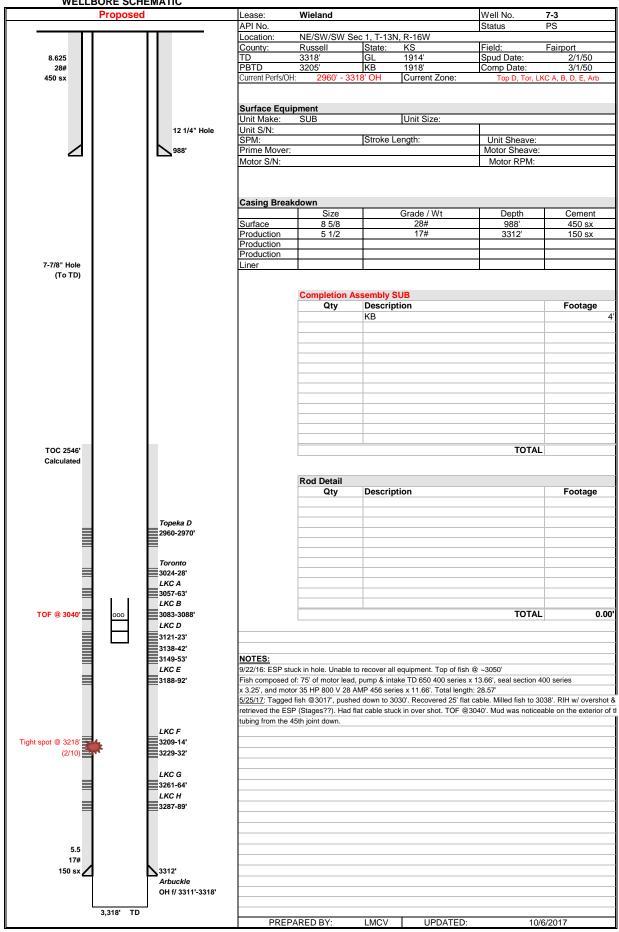

#### **WELLBORE SCHEMATIC**

Conservation Division 266 N. Main St., Ste. 220 Wichita, KS 67202-1513

Phone: 316-337-6200 Fax: 316-337-6211 http://kcc.ks.gov/

Sam Brownback, Governor

Pat Apple, Chairman Shari Feist Albrecht, Commissioner Jay Scott Emler, Commissioner

October 20, 2017

Sandra Goncalves Citation Oil & Gas Corp. 14077 CUTTEN RD PO BOX 690688 HOUSTON, TX 77269-0688

Re: Plugging Application API 15-051-19311-00-01 WIELAND UNIT 7-3 SW/4 Sec.01-13S-16W Ellis County, Kansas