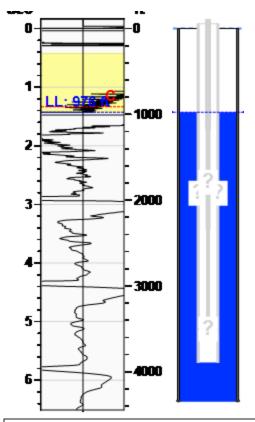

# Static Bottomhole Pressure \*.\* psi (g) @ \*.\* ft

976 ft

\*.\* ft \*.\* ft

Static Liquid Level Oil Column Height Water Column Height