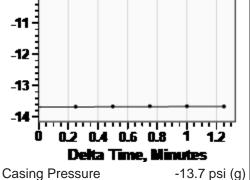

#### Static Shot 10/17/2017 12:33:49PM

Casing Pressure Buildup

Casing Pressure -13.7 psi (g)
Buildup 0.0 psi (g)
Buildup Time 1 min 15 sec
Gas Gravity

### **Casing Pressure**

Pressure -13.7 psi (g)