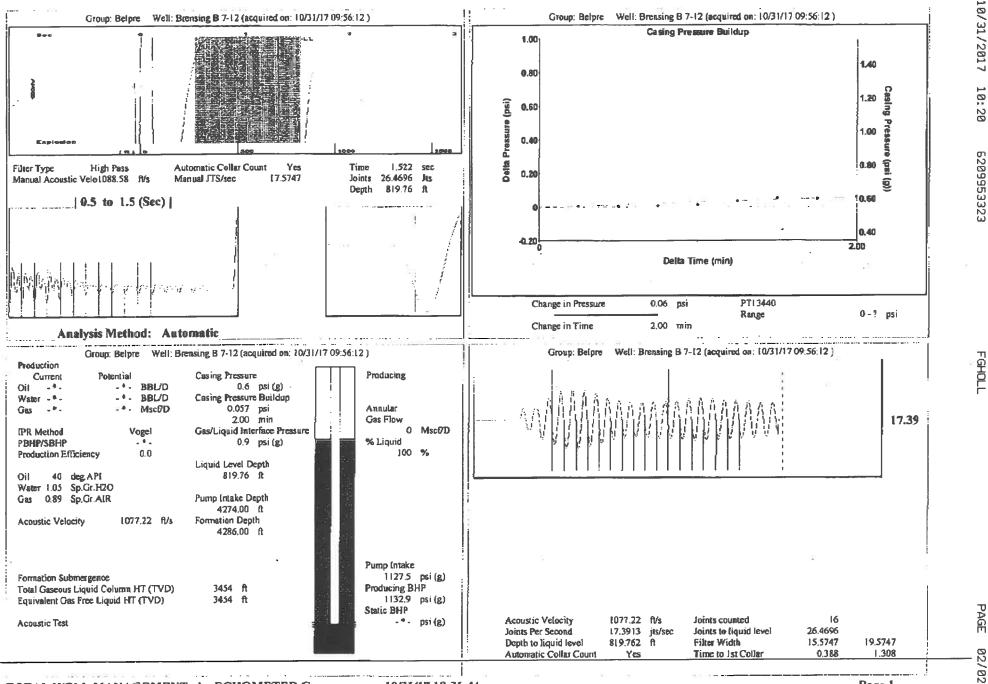

| KCC District Office #3 - 137 E. 21st St., Chanute, KS 66720                            | Phone 620.902.6450 |  |
| Similar Street S | KCC District Office #4 - 2301 E. 13th Street, Hays, KS 67601-2651                      | Phone 785.261.6250 |  |



Conservation Division District Office No. 1 210 E. Frontview, Suite A Dodge City, KS 67801



Phone: 620-682-7933 http://kcc.ks.gov/

Sam Brownback, Governor

Pat Apple, Chairman Shari Feist Albrecht, Commissioner Jay Scott Emler, Commissioner

October 31, 2017

Loveness Mpanje F. G. Holl Company L.L.C. 9431 E CENTRAL STE 100 WICHITA, KS 67206-2563

Re: Temporary Abandonment API 15-047-21247-00-00 BRENSING B 7-12 NE/4 Sec.12-24S-17W Edwards County, Kansas

## Dear Loveness Mpanje:

"Your temporary abandonment (TA) application for the well listed above has been approved. In accordance with K.A.R. 82-3-111 the TA status of this well will expire 10/31/2018.

- \* If you return this well to service or plug it, please notify the District Office.
- \* If you sell this well you are required to