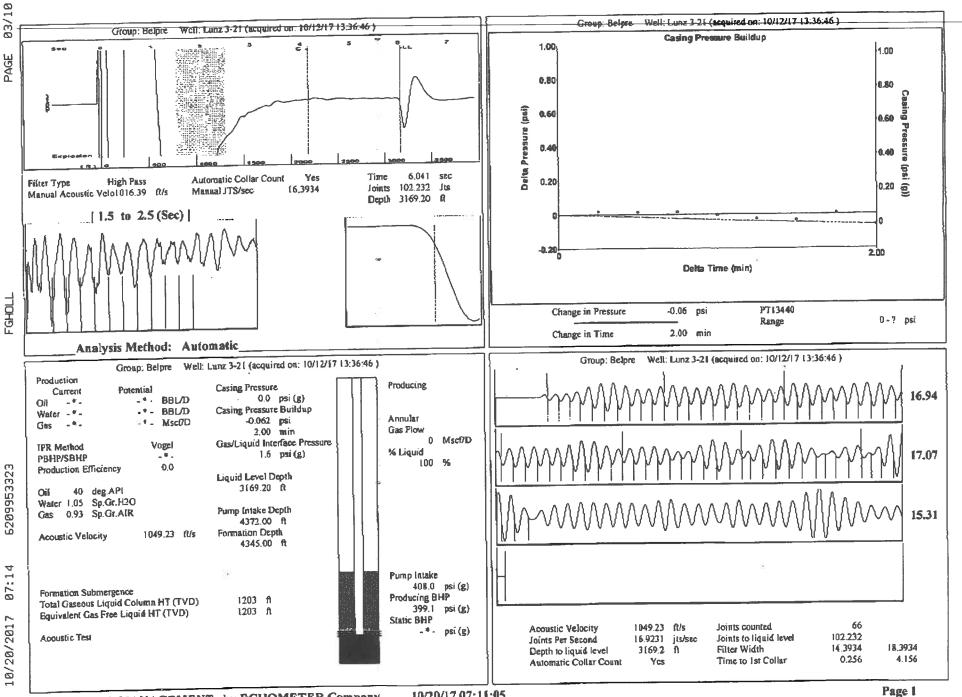

| KCC District Office #4 - 2301 E. 13th Street, Hays, KS 67601-2651                      | Phone 785.261.6250 |  |



Conservation Division District Office No. 1 210 E. Frontview, Suite A Dodge City, KS 67801



Phone: 620-682-7933 http://kcc.ks.gov/

Sam Brownback, Governor

Pat Apple, Chairman Shari Feist Albrecht, Commissioner Jay Scott Emler, Commissioner

October 31, 2017

Loveness Mpanje F. G. Holl Company L.L.C. 9431 E CENTRAL STE 100 WICHITA, KS 67206-2563

Re: Temporary Abandonment API 15-047-20648-00-00 LUNZ 3-21 NE/4 Sec.21-24S-16W Edwards County, Kansas

## Dear Loveness Mpanje:

- "Your temporary abandonment (TA) application for the well listed above has been approved. In accordance with K.A.R. 82-3-111 the TA status of this well will expire 10/31/2018.
- \* If you return this well to service or plug it, please notify the District Office.
- \* If you sell this well you are required to file