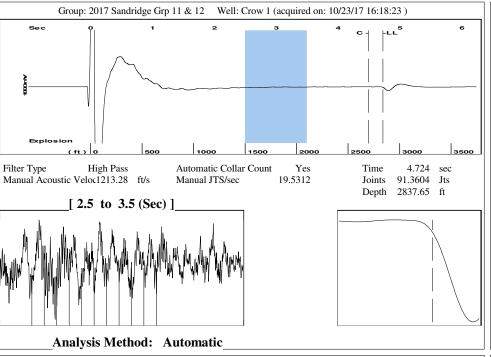

## **Casing Pressure Buildup**

Change in Pressure 0.044 psi 1.00 min Over Change in Time

TOTAL WELL MANAGEMENT by ECHOMETER Company 10/23/17 16:19:58