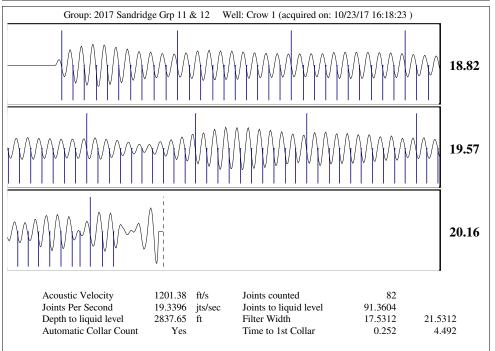

|            |        |
| Producing BHP Method | _ * _      |         | Temperatures           |            |        |
| Producing BHP Date   | _ * _      |         | Surface Temperature    | 70         | deg F  |
| Formation Depth      | 4487.00    | ft      | Bottomhole Temperature | 150        | deg F  |
|                      |            |         | Bottommore remperature | 150        | ucg I  |

#### **Surface Producing Pressures**

**Tubing Pressure** 0.0 psi (g) Casing Pressure -1.9 psi (g) **Fluid Properties** 

Oil API 40 deg.API 1.05 Sp.Gr.H2O Water Specific Gravity

## **Casing Pressure Buildup**

Change in Pressure 0.044 psi 1.00 min Over Change in Time

TOTAL WELL MANAGEMENT by ECHOMETER Company 10/23/17 16:19:58

## Gyrodata, Inc. Mid-Continent









Conservation Division District Office No. 2 3450 N. Rock Road Building 600, Suite 601 Wichita, KS 67226



Phone: 316-337-7400 Fax: 316-630-4005 http://kcc.ks.gov/

Sam Brownback, Governor

Pat Apple, Chairman Shari Feist Albrecht, Commissioner Jay Scott Emler, Commissioner

December 07, 2017

Laci Bevans
SandRidge Exploration and Production LLC
123 ROBERT S. KERR AVE
OKLAHOMA CITY, OK 73102-6406

Re: Temporary Abandonment API 15-077-20434-00-00 CROW 1 SE/4 Sec.28-33S-06W Harper County, Kansas

## Dear Laci Bevans:

"Your temporary abandonment (TA) application for the well listed above has been approved. In accordance with K.A.R. 82-3-111 the TA status of this well will expire 12/07/2018.

- \* If you return this well to service or plug it, please notify the District Office.
- \* If you