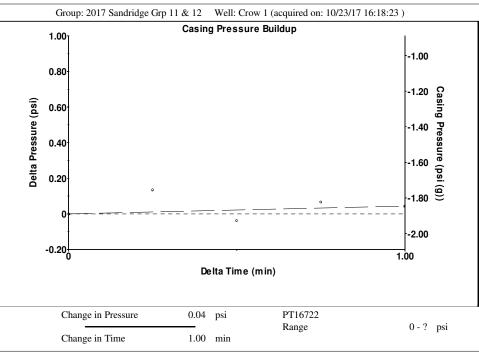

## **Casing Pressure Buildup**

Change in Pressure 0.044 psi 1.00 min Over Change in Time

TOTAL WELL MANAGEMENT by ECHOMETER Company 10/23/17 16:19:58