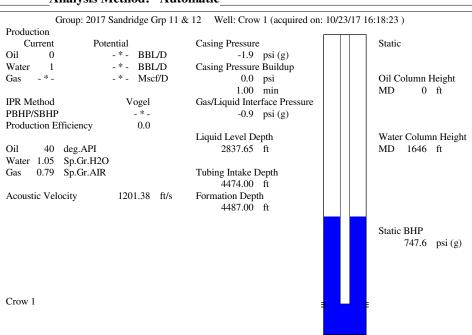

## **Conditions**

| Pressure             |            |         | Production             |            |        |
|----------------------|------------|---------|------------------------|------------|--------|
| Static BHP           | 747.6      | psi (g) | Oil Production         | 0          | BBL/D  |
| Static BHP Method    | Acoustic   |         | Water Production       | 1          | BBL/D  |
| Static BHP Date      | 10/23/2017 |         | Gas Production         | -*-        | Mscf/D |
|                      |            |         | Production Date        | 10/31/2016 |        |
| Producing BHP        | -*-        | psi (g) |                        |            |        |
| Producing BHP Method | _ * _      |         | Temperatures           |            |        |
| Producing BHP Date   | _ * _      |         | Surface Temperature    | 70         | deg F  |
| Formation Depth      | 4487.00    | ft      | Bottomhole Temperature | 150        | deg F  |
|                      |            |         | Bottommore remperature | 150        | ucg I  |

#### **Surface Producing Pressures**

**Tubing Pressure** 0.0 psi (g) Casing Pressure -1.9 psi (g) **Fluid Properties** 

Oil API 40 deg.API 1.05 Sp.Gr.H2O Water Specific Gravity