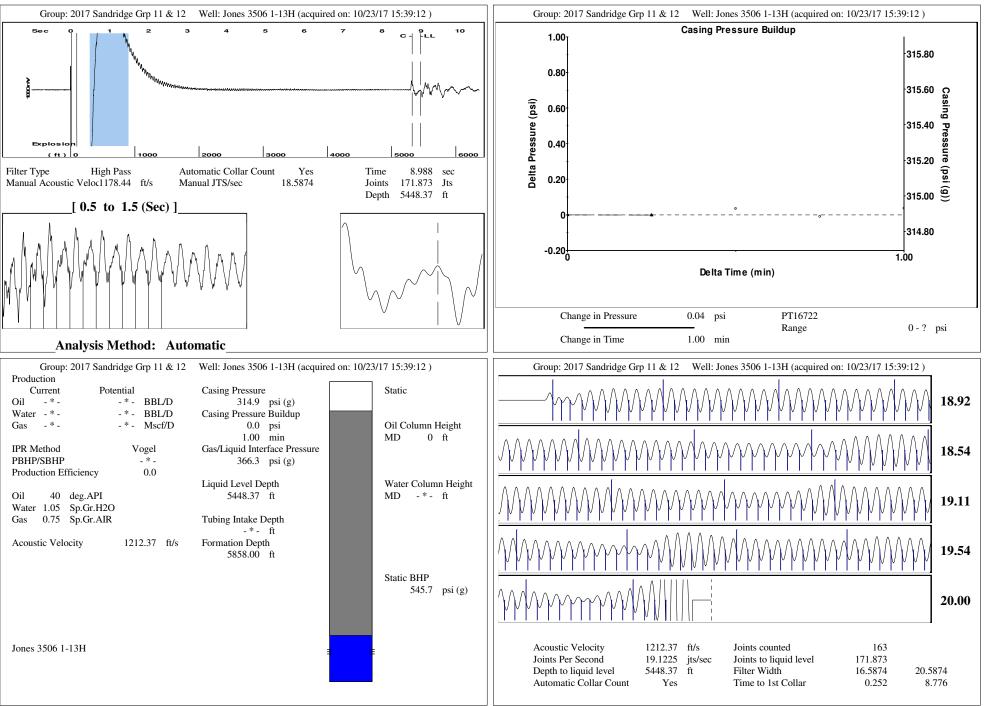

| We<br>We<br>Co<br>Op<br>Lea<br>Ele                                                                   | eneral<br>ell ID<br>ell<br>ompany<br>oerator<br>ase Name<br>evation<br>oduction Method | J                              | Iones 3506 1-1<br>1240         | 3H<br>dge                         |                                                                                            |                                         | Surface Un<br>Manufacturer<br>Unit Class<br>Unit API Numb<br>Measured Strok<br>Rotation<br>Counter Balanc<br>Weight Of Cou       | per<br>ke Length<br>ve Effect (Weights Level)                              | - * -<br>Conventional<br>- * -<br>- * - in<br>CW<br>- * - Klb<br>2000 lb                                      |                                                                                             |
|------------------------------------------------------------------------------------------------------|----------------------------------------------------------------------------------------|--------------------------------|--------------------------------|-----------------------------------|--------------------------------------------------------------------------------------------|-----------------------------------------|----------------------------------------------------------------------------------------------------------------------------------|----------------------------------------------------------------------------|---------------------------------------------------------------------------------------------------------------|---------------------------------------------------------------------------------------------|
| Dataset Description Comment                                                                          |                                                                                        |                                |                                |                                   | Prime Mover<br>Motor Type Electric<br>Rated HP -*- HP<br>Run Time 24 hr/day<br>MFG/Comment |                                         |                                                                                                                                  |                                                                            |                                                                                                               |                                                                                             |
|                                                                                                      |                                                                                        |                                |                                |                                   |                                                                                            |                                         | Electric Me<br>Rated Full Load<br>Rated Full Load<br>Synchronous Ri<br>Voltage<br>Hertz<br>Phase<br>Power Consum<br>Power Demand | d RPM<br>PM<br>ption                                                       | - * -<br>- * -<br>1200<br>- * -<br>60<br>3<br>5<br>8 \$/KW                                                    |                                                                                             |
| Tubulars     Pump       Tubing OD     - * - in       Plunger Diameter     - * - in                   |                                                                                        |                                |                                |                                   |                                                                                            | Con                                     | ditions                                                                                                                          |                                                                            |                                                                                                               |                                                                                             |
| Tubing OD<br>Casing OD<br>Average Joint Length<br>Anchor Depth<br>Kelly Bushing<br><b>Rod String</b> | -*- in<br>7.000 in<br>31.700 ft<br>-*- ft<br>15.00 ft                                  | Pi<br>**]<br><b>P</b>          | Taper 3                        | pth<br>gth > Pump I<br>D <b>d</b> | - * - in<br>- * - ft<br>Depth<br>- * - in<br>Taper 5                                       | Taper 6                                 | Pressure<br>Static BHP<br>Static BHP Method<br>Static BHP Date<br>Producing BHP<br>Producing BHP Method<br>Producing BHP Date    | 609.7 psi (g)<br>Acoustic<br>10/23/2017<br>- * - psi (g)<br>- * -<br>- * - | Production<br>Oil Production<br>Water Production<br>Gas Production<br>Production Date<br>Temperatures         | - * - BBL/D<br>- * - BBL/D<br>- * - Mscf/D<br>- * -                                         |
| Rod Type<br>Rod Length<br>Rod Diameter<br>Rod Weight                                                 | _ * _<br>_ * _<br>_ * _<br>0.0                                                         | - * -<br>- * -<br>- * -<br>0.0 | - * -<br>- * -<br>- * -<br>0.0 | - * -<br>- * -<br>- * -<br>0.0    | - * -<br>- * -<br>- * -<br>0.0                                                             | - * -<br>- * - ft<br>- * - in<br>0.0 lb | Formation Depth Surface Producing Tubing Pressure Casing Pressure                                                                | 5858.00 ft                                                                 | Surface Temperature<br>Bottomhole Temperature<br><b>Fluid Properties</b><br>Oil API<br>Water Specific Gravity | <ul> <li>70 deg F</li> <li>150 deg F</li> <li>40 deg.API</li> <li>1.05 Sp.Gr.H2C</li> </ul> |
| Total Rod Length<br>Total Rod Weight<br>Damp Up<br>Damp Down                                         | 0<br>0.00<br>0.05<br>0.05                                                              |                                |                                |                                   |                                                                                            |                                         | <b>Casing Pressure Bu</b><br>Change in Pressure<br>Over Change in Time                                                           | <b>tildup</b><br>0.037 psi<br>1.00 min                                     |                                                                                                               | •                                                                                           |
|                                                                                                      |                                                                                        |                                |                                |                                   |                                                                                            |                                         |                                                                                                                                  |                                                                            |                                                                                                               |                                                                                             |