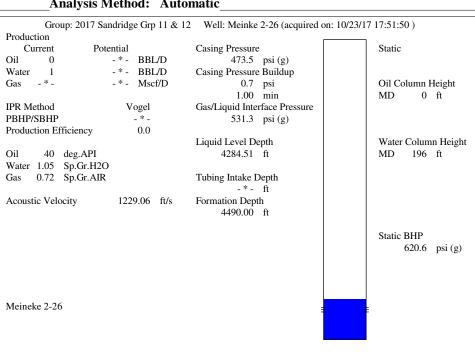

#### General

Well ID 125007 Well Meinke 2-26 Company Sandridge Operator \_ \* \_ Lease Name Meineke 2-26 Elevation 1271.00 ft Production Method Other

Dataset Description

Comment

### **Conditions**

| Pressure             |            |         | Production          |            |        |
|----------------------|------------|---------|---------------------|------------|--------|
| Static BHP           | 620.6      | psi (g) | Oil Production      | 0          | BBL/D  |
| Static BHP Method    | Acoustic   |         | Water Production    | 1          | BBL/D  |
| Static BHP Date      | 10/23/2017 |         | Gas Production      | -*-        | Mscf/D |
|                      |            |         | Production Date     | 10/31/2016 |        |
| Producing BHP        | _ * _      | psi (g) |                     |            |        |
| Producing BHP Method | _ * _      |         | <b>Temperatures</b> |            |        |
| D 1 ' DIDD .         | ale.       |         |                     |            |        |

### **Surface Producing Pressures**

**Tubing Pressure** 0.0 psi (g) Casing Pressure 473.5 psi (g) Fluid Properties

Bottomhole Temperature

Surface Temperature

\_ \* \_

Oil API 40 deg.API 1.05 Sp.Gr.H2O Water Specific Gravity