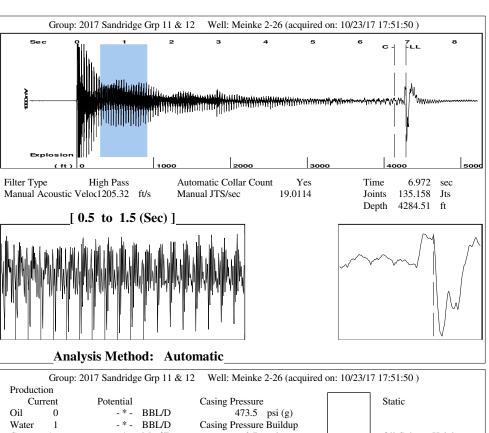

#### General

Well ID 125007 Well Meinke 2-26 Company Sandridge Operator \_ \* \_ Lease Name Meineke 2-26 Elevation 1271.00 ft Production Method Other

Dataset Description

Comment

### **Surface Producing Pressures**

**Tubing Pressure** 0.0 psi (g) Casing Pressure 473.5 psi (g) Fluid Properties

Bottomhole Temperature

Surface Temperature

\_ \* \_

Oil API 40 deg.API 1.05 Sp.Gr.H2O Water Specific Gravity

## **Casing Pressure Buildup**

Producing BHP Date

Formation Depth

0.7 psi Change in Pressure Over Change in Time 1.00 min

TOTAL WELL MANAGEMENT by ECHOMETER Company 10/23/17 17:53:21 Page 1