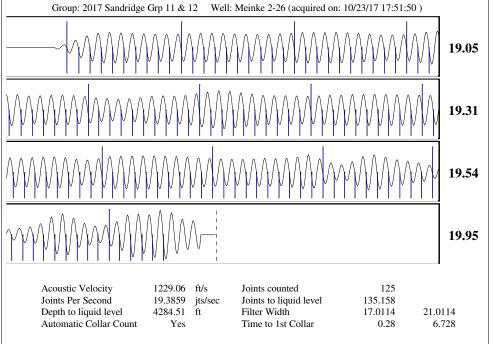

#### General

Well ID 125007 Well Meinke 2-26 Company Sandridge Operator \_ \* \_ Lease Name Meineke 2-26 Elevation 1271.00 ft Production Method Other

Dataset Description

Comment