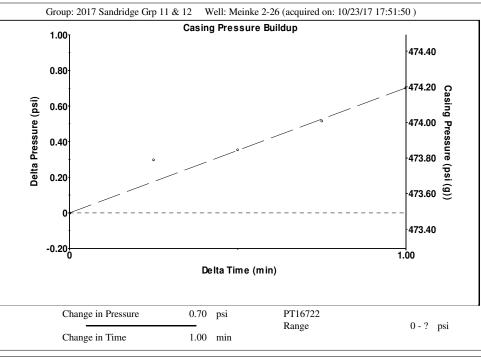

## **Casing Pressure Buildup**

Producing BHP Date

Formation Depth

0.7 psi Change in Pressure Over Change in Time 1.00 min

TOTAL WELL MANAGEMENT by ECHOMETER Company 10/23/17 17:53:21 Page 1