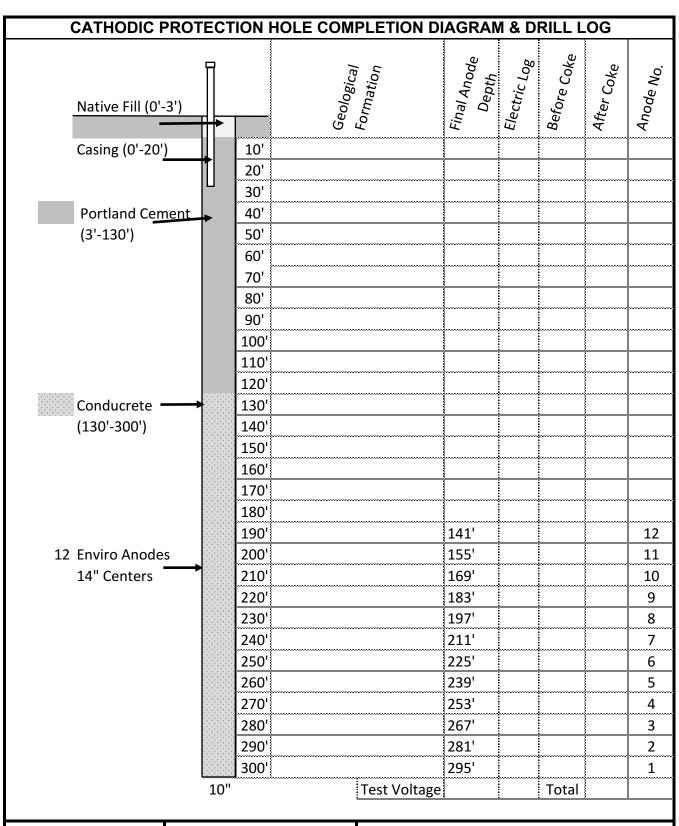

|                                                                                                                                                                                                                                              |  |  |  |  |  |  |
| I and the second |                                                                                                                                                                                                                                              |  |  |  |  |  |  |







M-100

Wabuensee County, Kansas

INSTALLED FOR: Enterprise

RECTIFIER ID: M-100

GPS LOC: 38.82690048, -96.0951156

**INSTALL DATE:** 

JOB NO: T7EP025
INSPECTOR: Byron Miller

Conservation Division 266 N. Main St., Ste. 220 Wichita, KS 67202-1513



Phone: 316-337-6200 Fax: 316-337-6211 http://kcc.ks.gov/

Sam Brownback, Governor

Pat Apple, Chairman Shari Feist Albrecht, Commissioner Jay Scott Emler, Commissioner

According to the drilling pit application, no earthen pits will be used at this location. Steel pits will be used. Please inform the Commission in writing as to which disposal well you utilized to dispose of the contents in the steel pits and the amount of fluid that was disposed. Please file form CDP-5, Exploration and Production Waste Transfer, within 30 days of fluid rem