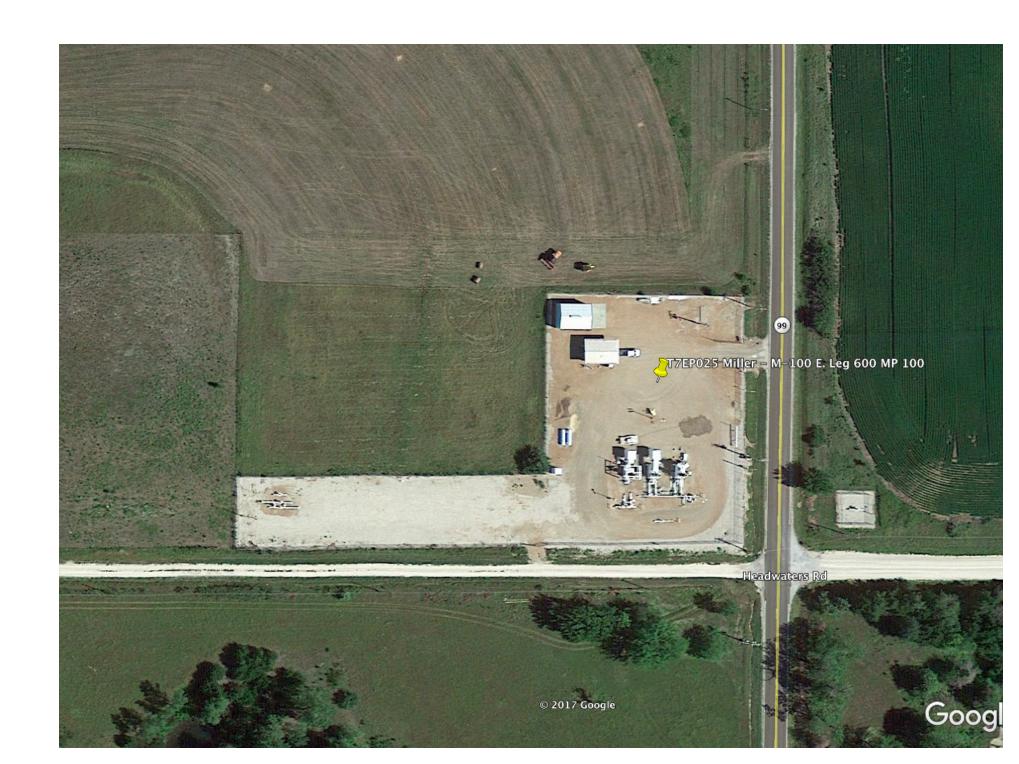

M-100

Wabuensee County, Kansas

INSTALLED FOR: Enterprise

RECTIFIER ID: M-100

GPS LOC: 38.82690048, -96.0951156

**INSTALL DATE:** 

JOB NO: T7EP025
INSPECTOR: Byron Miller

Conservation Division 266 N. Main St., Ste. 220 Wichita, KS 67202-1513