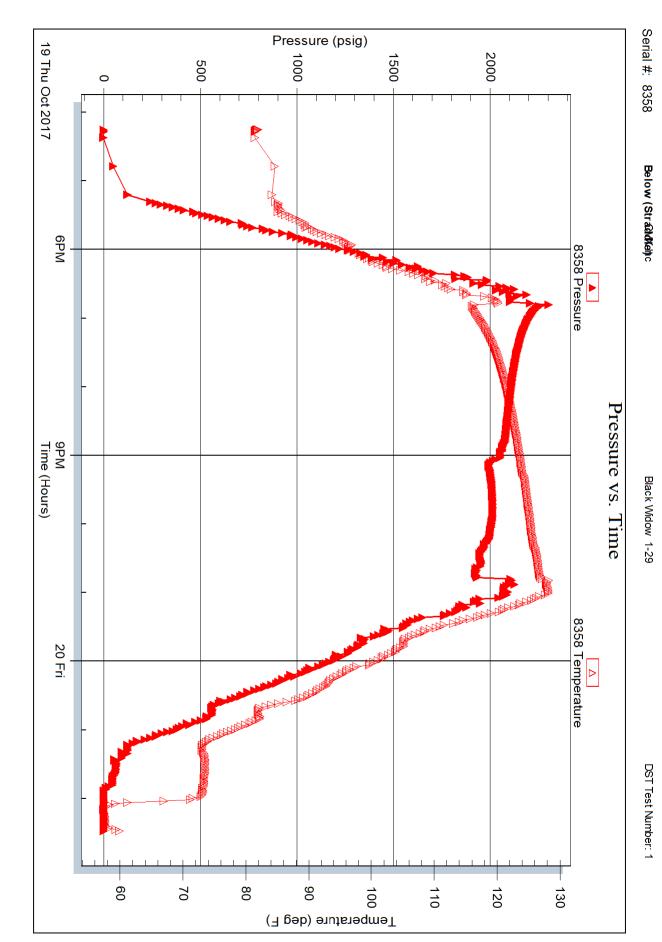

#### KOLAR Document ID: 1371819

| Operator Name:          | Lease Name: Well #: |
|-------------------------|---------------------|
| Sec TwpS. R East 🗌 West | County:             |

Page Two

**INSTRUCTIONS:** Show important tops of formations penetrated. Detail all cores. Report all final copies of drill stems tests giving interval tested, time tool open and closed, flowing and shut-in pressures, whether shut-in pressure reached static level, hydrostatic pressures, bottom hole temperature, fluid recovery, and flow rates if gas to surface test, along with final chart(s). Attach extra sheet if more space is needed.