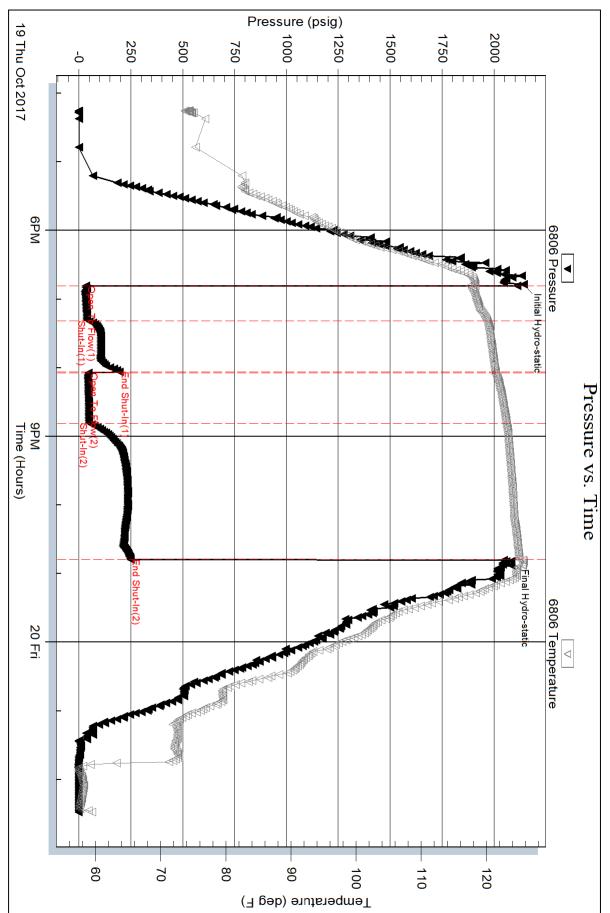

#### KOLAR Document ID: 1371819

| Operator Name:          | Lease Name: Well #: |
|-------------------------|---------------------|
| Sec TwpS. R East 🗌 West | County:             |

Page Two

**INSTRUCTIONS:** Show important tops of formations penetrated. Detail all cores. Report all final copies of drill stems tests giving interval tested, time tool open and closed, flowing and shut-in pressures, whether shut-in pressure reached static level, hydrostatic pressures, bottom hole temperature, fluid recovery, and flow rates if gas to surface test, along with final chart(s). Attach extra sheet if more space is needed.