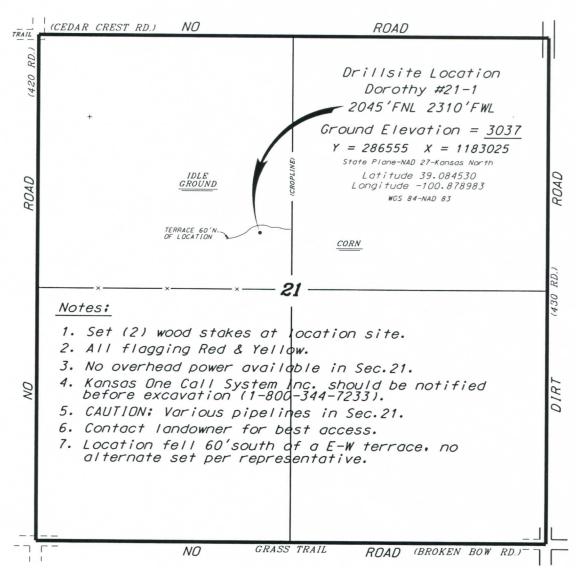

RUSSELL OIL, INC. DOROTHY LEASE NW. 1/4, SECTION 21, T115, R32W LOGAN COUNTY, KANSAS

Controlling data is based upon the best maps and photographs available to us and upon a regular section of land containing 640 acres.