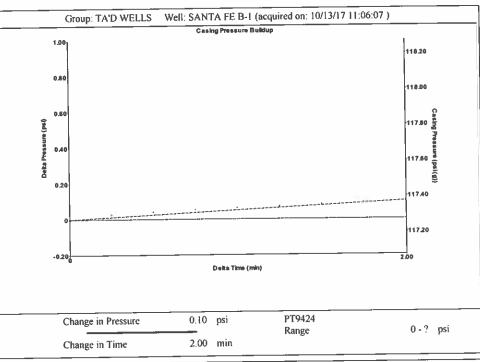

November 07, 2017

Katherine McClurkan Merit Energy Company, LLC 13727 Noel Road, Suite 1200 Dallas, TX 75240

Re: Temporary Abandonment API 15-129-10323-00-01 Santa Fe B 1 SE/4 Sec.23-33S-43W Morton County, Kansas