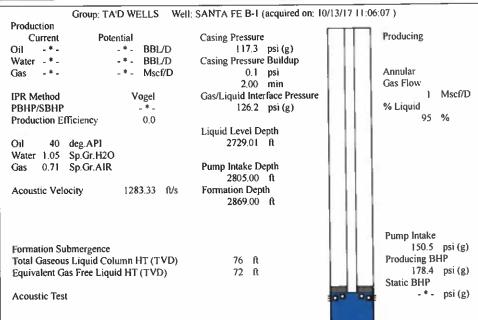

November 07, 2017

Katherine McClurkan Merit Energy Company, LLC 13727 Noel Road, Suite 1200 Dallas, TX 75240

Re: Temporary Abandonment API 15-129-10323-00-01 Santa Fe B 1 SE/4 Sec.23-33S-43W Morton County, Kansas