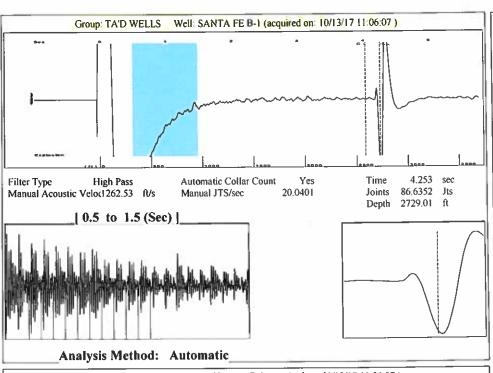

November 07, 2017

Katherine McClurkan Merit Energy Company, LLC 13727 Noel Road, Suite 1200 Dallas, TX 75240

Re: Temporary Abandonment API 15-129-10323-00-01 Santa Fe B 1 SE/4 Sec.23-33S-43W Morton County, Kansas