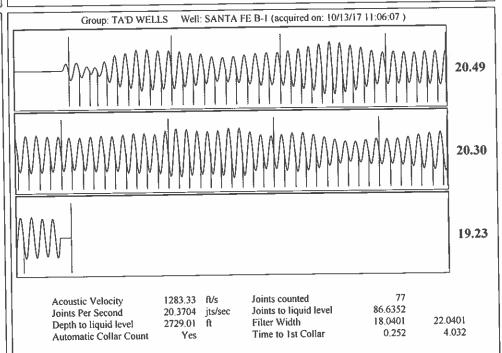

November 07, 2017

Katherine McClurkan Merit Energy Company, LLC 13727 Noel Road, Suite 1200 Dallas, TX 75240

Re: Temporary Abandonment API 15-129-10323-00-01 Santa Fe B 1 SE/4 Sec.23-33S-43W Morton County, Kansas