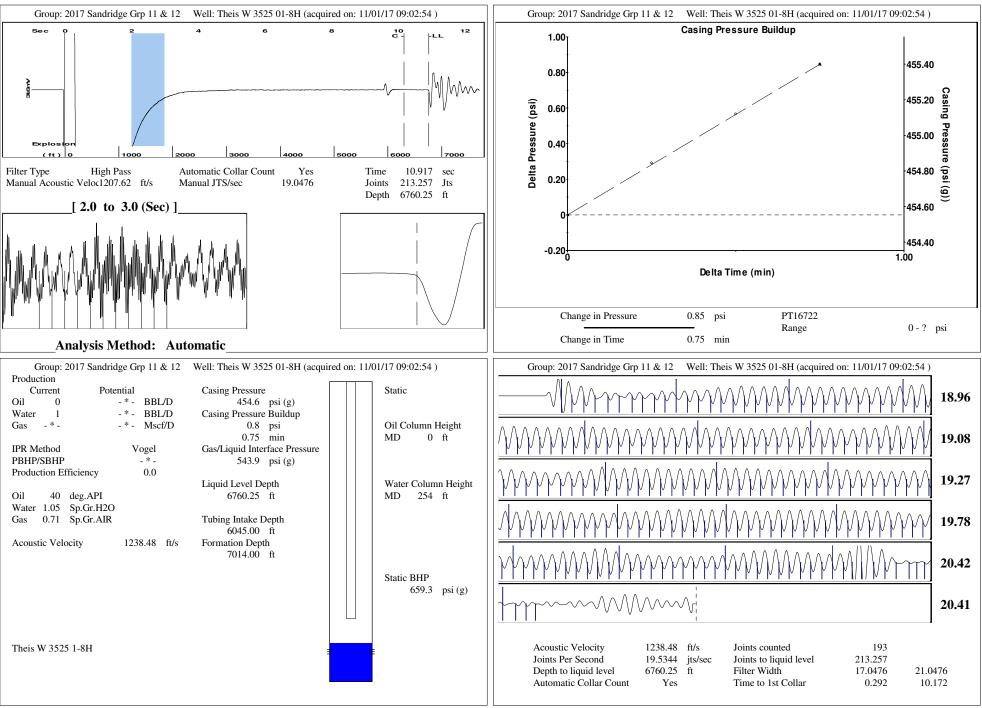

# **Conditions**

| Pressure             |            |         | Production             |            |        |
|----------------------|------------|---------|------------------------|------------|--------|
| Static BHP           | 659.3      | psi (g) | Oil Production         | 0          | BBL/D  |
| Static BHP Method    | Acoustic   |         | Water Production       | 1          | BBL/D  |
| Static BHP Date      | 11/01/2017 |         | Gas Production         | -*-        | Mscf/D |
|                      |            |         | Production Date        | 10/31/2016 |        |
| Producing BHP        | _ * _      | psi (g) |                        |            |        |
| Producing BHP Method | _ * _      |         | Temperatures           |            |        |
| Producing BHP Date   | _ * _      |         | Surface Temperature    | 70         | deg F  |
| Formation Depth      | 7014.00    | ft      | Bottomhole Temperature |            | deg F  |

# **Surface Producing Pressures**

Tubing Pressure -\*- psi (g) Casing Pressure 454.6 psi (g) Fluid Properties

Oil API 40 deg.API Water Specific Gravity 1.05 Sp.Gr.H2O

# **Casing Pressure Buildup**

Change in Pressure 0.8 psi Over Change in Time 0.75 min

TOTAL WELL MANAGEMENT by ECHOMETER Company 11/01/17 09:04:10