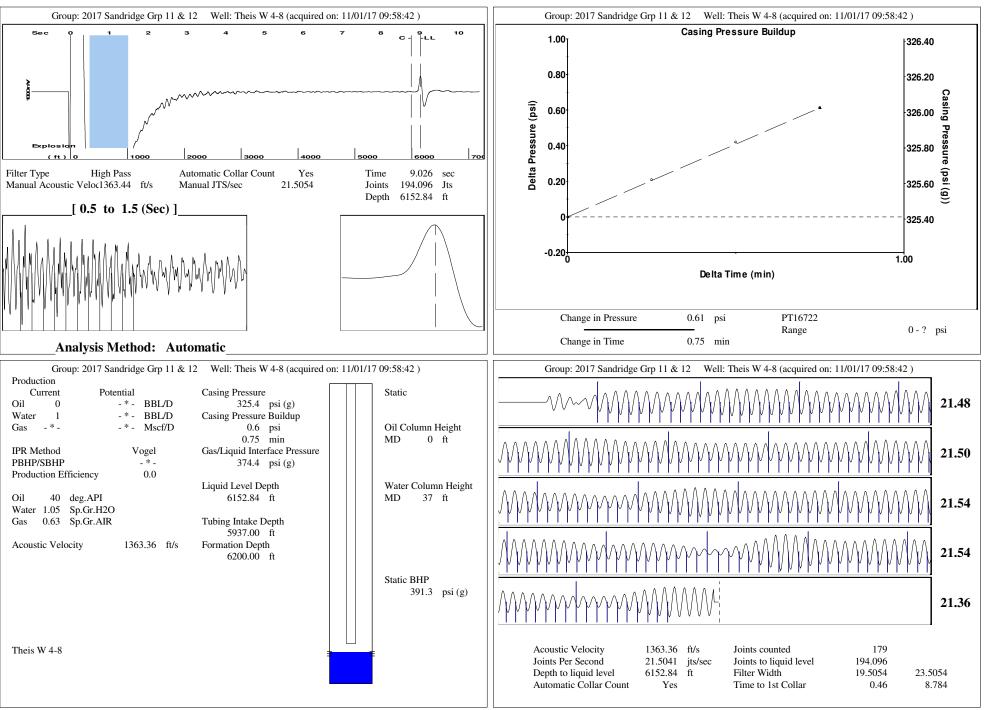

| Well ID<br>Well<br>Company<br>Operator<br>Lease Name<br>Elevation<br>Production Me<br>Dataset Descri                                                                      |                                                                                                                                                                  |                                | Surface Unit<br>Manufacturer<br>Unit Class<br>Unit API Number<br>Measured Stroke Length<br>Rotation<br>Counter Balance Effect (Weights Level)<br>Weight Of Counter Weights<br>Prime Mover<br>Motor Type                                                       | - * -<br>Conventional<br>- * -<br>100.000 in<br>CW<br>- * - Klb<br>2000 lb<br>Electric<br>* UD                                                         |                                                                         |  |
|---------------------------------------------------------------------------------------------------------------------------------------------------------------------------|------------------------------------------------------------------------------------------------------------------------------------------------------------------|--------------------------------|---------------------------------------------------------------------------------------------------------------------------------------------------------------------------------------------------------------------------------------------------------------|--------------------------------------------------------------------------------------------------------------------------------------------------------|-------------------------------------------------------------------------|--|
| Comment                                                                                                                                                                   |                                                                                                                                                                  |                                | Rated HP<br>Run Time<br>MFG/Comment                                                                                                                                                                                                                           | - * - HP<br>24 hr/day<br>- * -                                                                                                                         |                                                                         |  |
|                                                                                                                                                                           |                                                                                                                                                                  |                                | <b>Electric Motor Parameters</b><br>Rated Full Load AMPS<br>Rated Full Load RPM<br>Synchronous RPM<br>Voltage<br>Hertz<br>Phase<br>Power Consumption<br>Power Demand                                                                                          | - * -<br>- * -<br>1200<br>- * -<br>60<br>3<br>5<br>8 \$/KW                                                                                             |                                                                         |  |
| Tubulars Pump                                                                                                                                                             |                                                                                                                                                                  |                                | Conditions                                                                                                                                                                                                                                                    |                                                                                                                                                        |                                                                         |  |
| Tubing OD 2.375<br>Casing OD 4.500<br>Average Joint Length 31.700<br>Anchor Depth -*-<br>Kelly Bushing 10.00<br>Rod String<br>Top Taper<br>Rod Type -*-<br>Rod Length -*- | in Pump Intake Depth 5937.00<br>ft **Total Rod Length < Pump Depth<br>ft<br>ft <b>Polished Rod</b><br>Polished Rod Diameter - * -<br>Taper 2 Taper 3 Taper 4 Tap | ft                             | PressureStatic BHP391.3psi (g)Static BHP MethodAcousticStatic BHP Date11/01/2017Producing BHP356.7psi (g)Producing BHP MethodAcousticProducing BHP Date11/04/2016Formation Depth6200.00ft                                                                     | Production<br>Oil Production<br>Water Production<br>Gas Production<br>Production Date<br>Temperatures<br>Surface Temperature<br>Bottomhole Temperature | 0 BBL/D<br>1 BBL/D<br>-*- Mscf/D<br>10/31/2016<br>70 deg F<br>150 deg F |  |
| Rod Diameter - * -<br>Rod Weight 0.0                                                                                                                                      | _***_                                                                                                                                                            | **- It<br>**- in<br>0.0 0.0 lb | Surface Producing Pressures         Tubing Pressure       -*-       psi (g)         Casing Pressure       325.4       psi (g)         Casing Pressure Buildup         Change in Pressure       0.6       psi         Over Change in Time       0.75       min | <b>Fluid Properties</b><br>Oil API<br>Water Specific Gravity                                                                                           | 40 deg.API<br>1.05 Sp.Gr.H2C                                            |  |