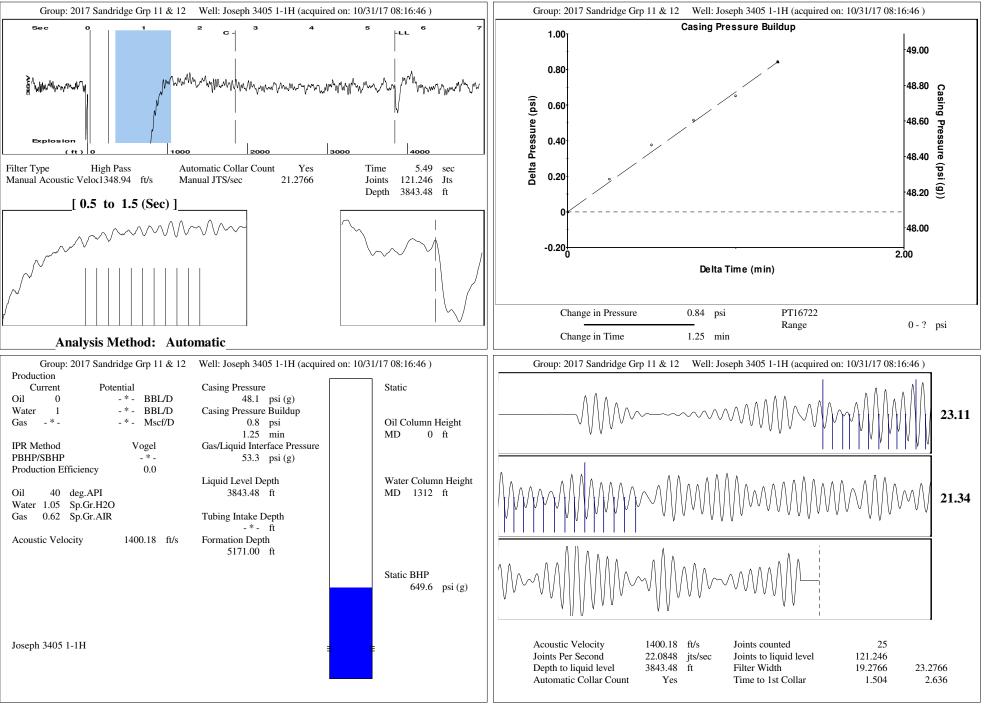

| General    Well ID  126027    Well  Joseph 3405 1-1H    Company  Sandridge    Operator  -* -    Lease Name  Joseph 3405 1-1H    Elevation  1251.00    Production Method  Other    Dataset Description  Second Shot    Comment  Second Shot                                                                                                                                                                                                                                                                                                                                                                                                                                                                                                                                                                                                                                                                                                                                                                                                                                                                                                                                                                                                                                                                                                                                                                                                                                                                                                                                                                                                                                                                                                                                                                                                                                                                                                           | Surface Unit    Manufacturer  -*-    Unit Class  Conventional    Unit API Number  -*-    Measured Stroke Length  100.000    Rotation  CW    Counter Balance Effect (Weights Level)  -*-    Klb  Weight Of Counter Weights    2000  lb    Prime Mover  -*-    Motor Type  Electric    Rated HP  -*-    Run Time  24    MFG/Comment  -*-                                                                                                                                                                                                                                                                                                                                                                                                                                                                                                         |
|------------------------------------------------------------------------------------------------------------------------------------------------------------------------------------------------------------------------------------------------------------------------------------------------------------------------------------------------------------------------------------------------------------------------------------------------------------------------------------------------------------------------------------------------------------------------------------------------------------------------------------------------------------------------------------------------------------------------------------------------------------------------------------------------------------------------------------------------------------------------------------------------------------------------------------------------------------------------------------------------------------------------------------------------------------------------------------------------------------------------------------------------------------------------------------------------------------------------------------------------------------------------------------------------------------------------------------------------------------------------------------------------------------------------------------------------------------------------------------------------------------------------------------------------------------------------------------------------------------------------------------------------------------------------------------------------------------------------------------------------------------------------------------------------------------------------------------------------------------------------------------------------------------------------------------------------------|------------------------------------------------------------------------------------------------------------------------------------------------------------------------------------------------------------------------------------------------------------------------------------------------------------------------------------------------------------------------------------------------------------------------------------------------------------------------------------------------------------------------------------------------------------------------------------------------------------------------------------------------------------------------------------------------------------------------------------------------------------------------------------------------------------------------------------------------|
|                                                                                                                                                                                                                                                                                                                                                                                                                                                                                                                                                                                                                                                                                                                                                                                                                                                                                                                                                                                                                                                                                                                                                                                                                                                                                                                                                                                                                                                                                                                                                                                                                                                                                                                                                                                                                                                                                                                                                      | -*-    Electric Motor Parameters    Rated Full Load AMPS  -*-    Rated Full Load RPM  -*-    Synchronous RPM  1200    Voltage  -*-    Hertz  60    Phase  3    Power Consumption  5    Power Demand  8                                                                                                                                                                                                                                                                                                                                                                                                                                                                                                                                                                                                                                         |
| Tubing OD $3.500$ in<br>$7.000$ in<br>$7.000$ in<br>$2.500$ in<br>$7.000$ in<br>$7.0000$ in<br>$7.0000$ in<br>$7.0000$ in<br>$7.0000$ in<br>$7.00000$ in<br>$7.000000000000000000000000000000000000$ | Conditions    Pressure  Production  0  BBL/D    Static BHP  649.6 psi (g)  Oil Production  0  BBL/D    Static BHP Method  Acoustic  Water Production  1  BBL/D    Static BHP Date  10/31/2017  Water Production  1  BBL/D    Producing BHP  -*-  psi (g)  Production Date  10/23/2017    Producing BHP Method  -*-  Production Date  10/23/2017    Producing BHP Date  -*-  Surface Temperatures  70  deg F    Formation Depth  5171.00  ft  Bottomhole Temperature  150  deg F    Surface Producing Pressures  Surface Temperature  70  deg F  Mater Specific Gravity  1.05  Sp.Gr.H2C    Casing Pressure  341.0  psi (g)  Oil API  40  deg.API    Water Specific Gravity  1.05  Sp.Gr.H2C    Change in Pressure  0.8  psi  oil API  40  deg.API    Water Specific Gravity  1.05  Sp.Gr.H2C  Oil API  Water Specific Gravity  1.05  Sp.Gr.H2C |