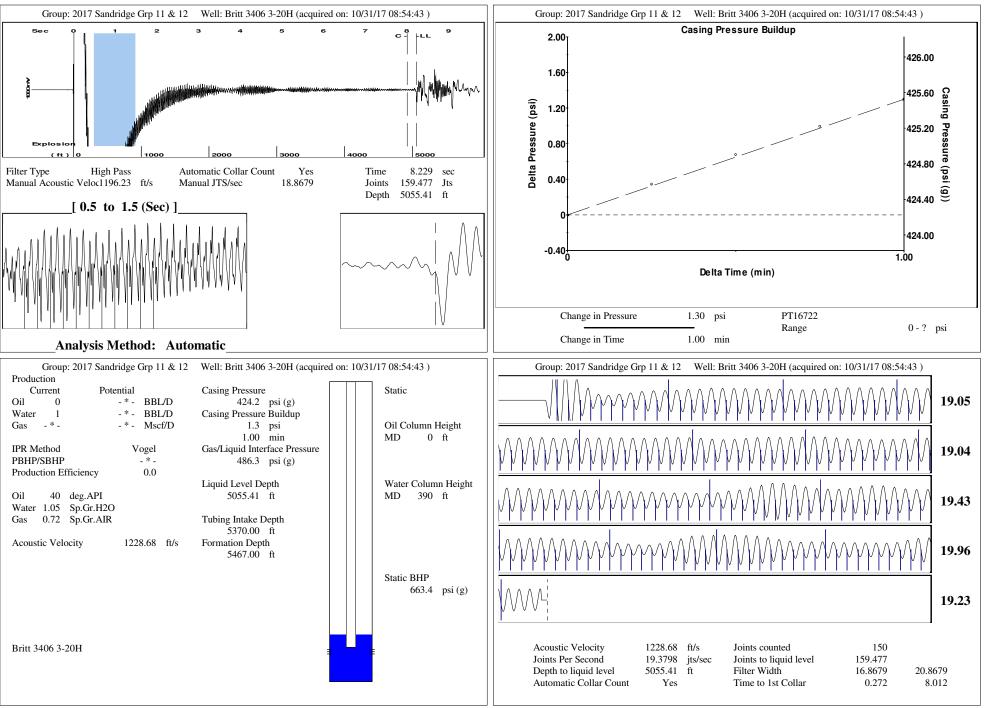

| Dataset Description       Prime Morer Types       Read HP       Fischic is         Comment       -*-       HP       Read HP       -*-         More Types       Read HP       -*-       HP       Read HP       -*-         Read HP       -*-       HP       Read HP       -*-       HP         Read HP       -*-       HP       Read HP       -*-       HP         Read HP       -*-       HP       Read HP       -*-       HP         Read HP       -*-       HP       He                                                                                                                                                                                                      | <b>General</b><br>Well ID<br>Well<br>Company<br>Operator<br>Lease Name<br>Elevation<br>Production Method                                                                                                         | 125054<br>Britt 3406 3-20H<br>Sandridge<br>- * -<br>Britt 3406 3-20H<br>1305.00 ft<br>Other                                                                          | Surface UnitManufacturer-*-Unit ClassConventionalUnit API Number-*-Measured Stroke Length100.000RotationCWCounter Balance Effect (Weights Level)-*-KlbWeight Of Counter Weights2000Ib                                                                                                                                                                                                                                                                                                                                                                                                                                        |                                                                    |
|--------------------------------------------------------------------------------------------------------------------------------------------------------------------------------------------------------------------------------------------------------------------------------------------------------------------------------------------------------------------------------------------------------------------------------------------------------------------------------------------------------------------------------------------------------------------------------------------------------------------------------------------------------------------------------------------------------------------------------------------------------------------------------------------------------------------------------------------------------------------------------------------------------------------------------------------------------------------------------------------------------------------------------------------------------------------------------------------------------------------------------------------------------------------------------------------------------------------------------------------------------------|------------------------------------------------------------------------------------------------------------------------------------------------------------------------------------------------------------------|----------------------------------------------------------------------------------------------------------------------------------------------------------------------|------------------------------------------------------------------------------------------------------------------------------------------------------------------------------------------------------------------------------------------------------------------------------------------------------------------------------------------------------------------------------------------------------------------------------------------------------------------------------------------------------------------------------------------------------------------------------------------------------------------------------|--------------------------------------------------------------------|
| $ \begin{array}{c c c c c c c c c c c c c c c c c c c $                                                                                                                                                                                                                                                                                                                                                                                                                                                                                                                                                                                                                                                                                                                                                                                                                                                                                                                                                                                                                                                                                                                                                                                                      |                                                                                                                                                                                                                  |                                                                                                                                                                      | Motor Type Electric<br>Rated HP -*- HP<br>Run Time 24 hr/day<br>MFG/Comment                                                                                                                                                                                                                                                                                                                                                                                                                                                                                                                                                  |                                                                    |
| $ \begin{array}{c c c c c c c c c c c c c c c c c c c $                                                                                                                                                                                                                                                                                                                                                                                                                                                                                                                                                                                                                                                                                                                                                                                                                                                                                                                                                                                                                                                                                                                                                                                                      |                                                                                                                                                                                                                  |                                                                                                                                                                      | Electric Motor ParametersRated Full Load AMPS- * -Rated Full Load RPM- * -Synchronous RPM1200Voltage- * -Hertz60Phase3Power Consumption5                                                                                                                                                                                                                                                                                                                                                                                                                                                                                     |                                                                    |
| Casing OD       7.000       in       Pump Intake Depth       5370.00       ft         Average Joint Length       31.700       ft       ***Total Rod Length < Pump Depth       5370.00       ft       Static BHP       663.4       psi (g)       Oil Production       0       BBL/D         Anchor Depth       -**       ft       Production       -**       Mage Production       -**       BBL/D         Kelly Bushing       22.00       ft       Prolished Rod       -**       -**       Mage Production       -**       BBL/D         Kelly Bushing       22.00       ft       Polished Rod       -**       -**       Mage Production       -**       Mage Production       -**       BBL/D         Kelly Bushing       22.00       ft       Production Role BHP Method       Acoustic       Water Production O       -**       Mage Production       -** |                                                                                                                                                                                                                  |                                                                                                                                                                      | Conditions                                                                                                                                                                                                                                                                                                                                                                                                                                                                                                                                                                                                                   |                                                                    |
|                                                                                                                                                                                                                                                                                                                                                                                                                                                                                                                                                                                                                                                                                                                                                                                                                                                                                                                                                                                                                                                                                                                                                                                                                                                              | Casing OD7.000inAverage Joint Length31.700ftAnchor Depth- * -ftKelly Bushing22.00ftRod StringTop TaperTapRod Type- * -Rod Length- * -Rod Diameter- * -Rod Weight0.0Total Rod Length0Total Rod Length0Damp Up0.05 | Pump Intake Depth 5370.00 ft<br>**Total Rod Length < Pump Depth<br>Polished Rod<br>Polished Rod Diameter -*- in<br>per 2 Taper 3 Taper 4 Taper 5<br>-****-<br>-****- | Taper 6<br>-*-<br>-*- ft<br>0.0 lbStatic BHP<br>Static BHP Date663.4<br>Acousticpsi (g)<br>Water Production<br>Production<br>DateOil Production<br>Water Production<br>Production DateTaper 6<br>-*-<br>-*- ft<br>-*- in<br>0.0 lbProducing BHP<br>Producing BHP Date541.8<br>10/31/2017psi (g)Surface Producing BHP Date<br>Producing BHP Date10/31/2017<br>Surface Temperature<br>Bottomhole TemperatureSurface Temperatures<br>Bottomhole TemperatureSurface Producing Pressures<br>Tubing PressureFluid Properties<br>psi (g)Oil API<br>Water Specific GravityCasing Pressure Buildup<br>Change in Pressure1.3<br>psipsi | 1 BBL/D<br>*- Mscf/D<br>016<br>70 deg F<br>150 deg F<br>40 deg.API |