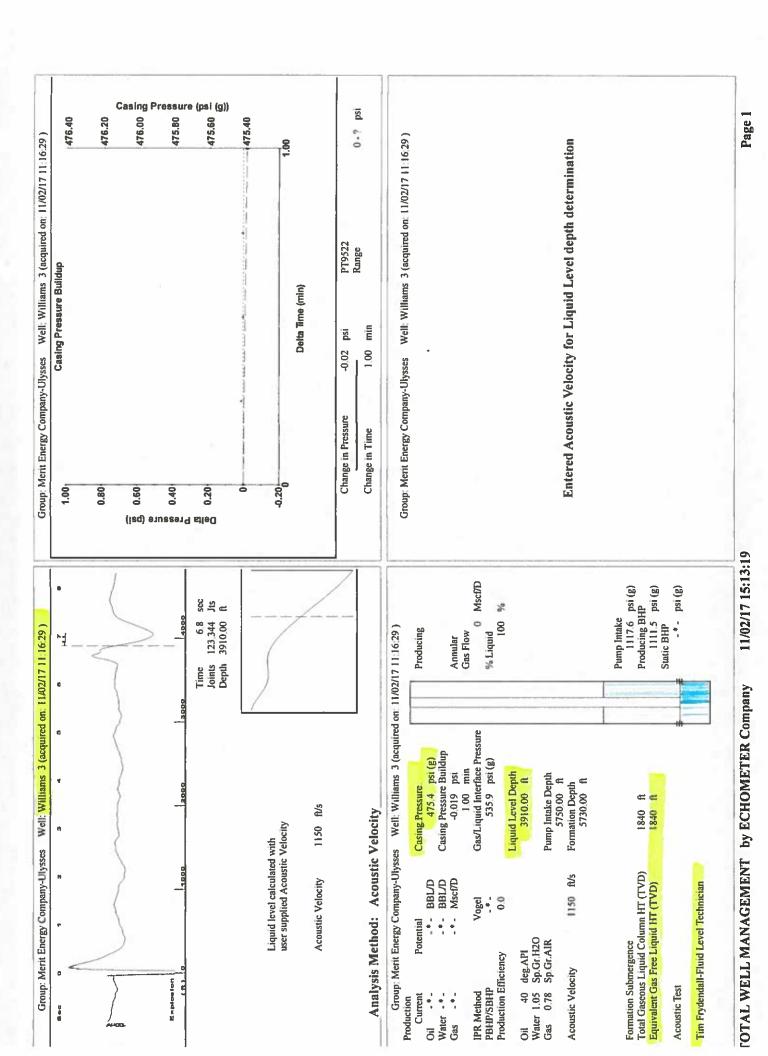

| KCC District Office #4 - 2301 E. 13th Street, Hays, KS 67601-2651                      | Phone 785.261.6250 |  |



Conservation Division District Office No. 1 210 E. Frontview, Suite A Dodge City, KS 67801



Phone: 620-682-7933 http://kcc.ks.gov/

Sam Brownback, Governor

Pat Apple, Chairman Shari Feist Albrecht, Commissioner Jay Scott Emler, Commissioner

November 07, 2017

Katherine McClurkan Merit Energy Company, LLC 13727 Noel Road, Suite 120 Dallas, TX 75240

Re: Temporary Abandonment API 15-187-21096-00-01 Williams 3-K21-29-39 SW/4 Sec.21-29S-39W Stanton County, Kansas

## Dear Katherine McClurkan:

"Your temporary abandonment (TA) application for the well listed above has been approved. In accordance with K.A.R. 82-3-111 the TA status of this well will expire 11/07/2018.

- \* If you return this well to service or plug it, please notify the District Office.
- \* If you sell this well you are