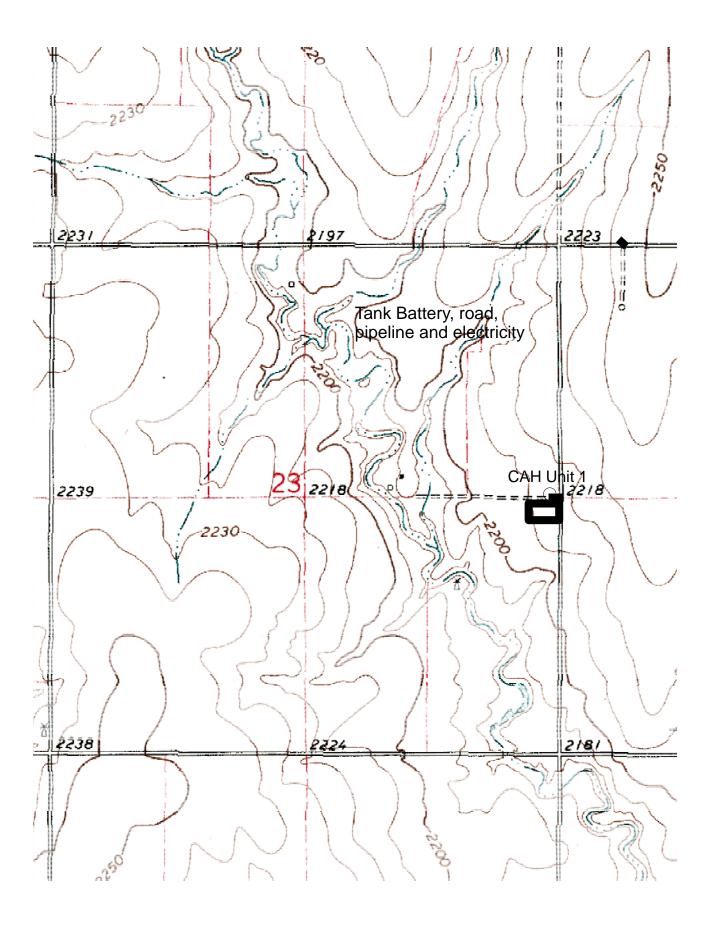

# Kansas Corporation Commission Oil & Gas Conservation Division

1372425

Well will not be drilled or Permit Expired Date: \_\_\_

Signature of Operator or Agent:

Form C-1 March 2010 Form must be Typed Form must be Signed All blanks must be Filled