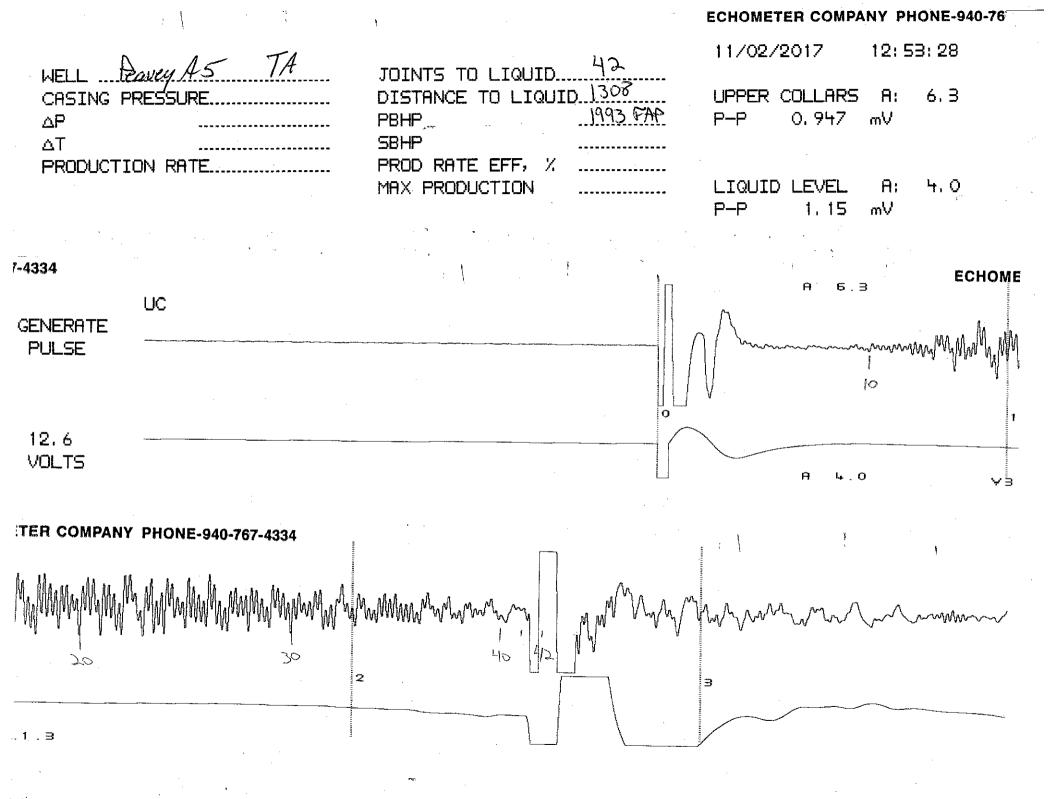

Re: Temporary Abandonment API 15-051-06469-00-00 PEAVEY A 5 SW/4 Sec.13-11S-18W Ellis County, Kansas

Dear Francis Hitschmann:

"Your temporary abandonment (TA) application for the well listed above has been approved. In accordance with K.A.R. 82-3-111 the TA status of this well will expire 11/09/2018.