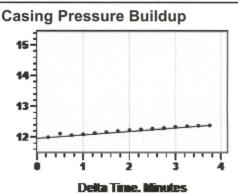

#### Static Shot 11/06/2017 09:59:49AM

Casing Pressure 12.0 psi (g)
Buildup 0.4 psi (g)
Buildup Time 3 min 45 sec
Gas Gravity

## Casing Pressure

Pressure 12.0 psi (g)