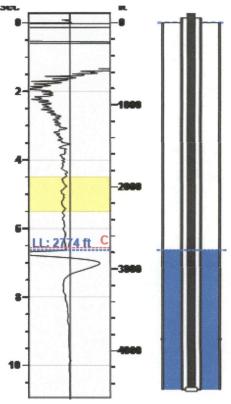

### Static Bottomhole Pressure \*.\* psi (g) @ \*.\* ft

Static Liquid Level 2774 ft
Oil Column Height \*.\* ft
Water Column Height \*.\* ft