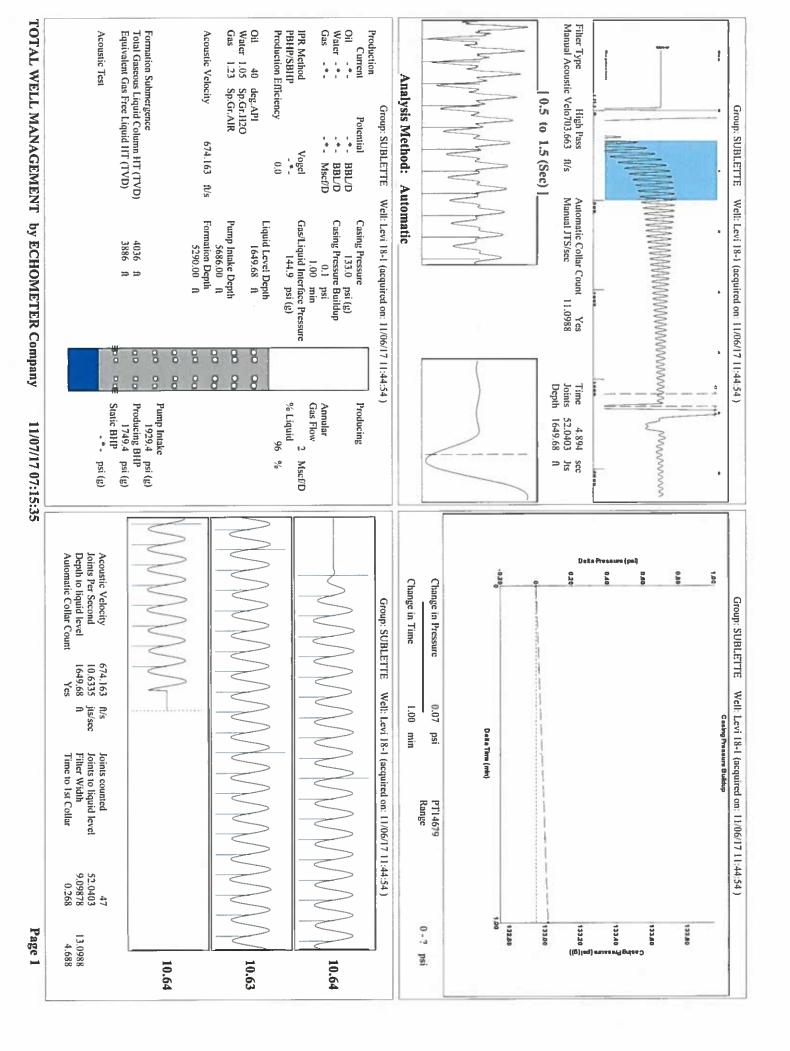

Re: Temporary Abandonment API 15-081-22117-00-00 Levi 18-1 SE/4 Sec.18-30S-32W Haskell County, Kansas

Dear Katherine McClurkan:

"Your temporary abandonment (TA) application for the well listed above has been approved. In accordance with K.A.R. 82-3-111 the TA status of this well will expire 11/07/2018.