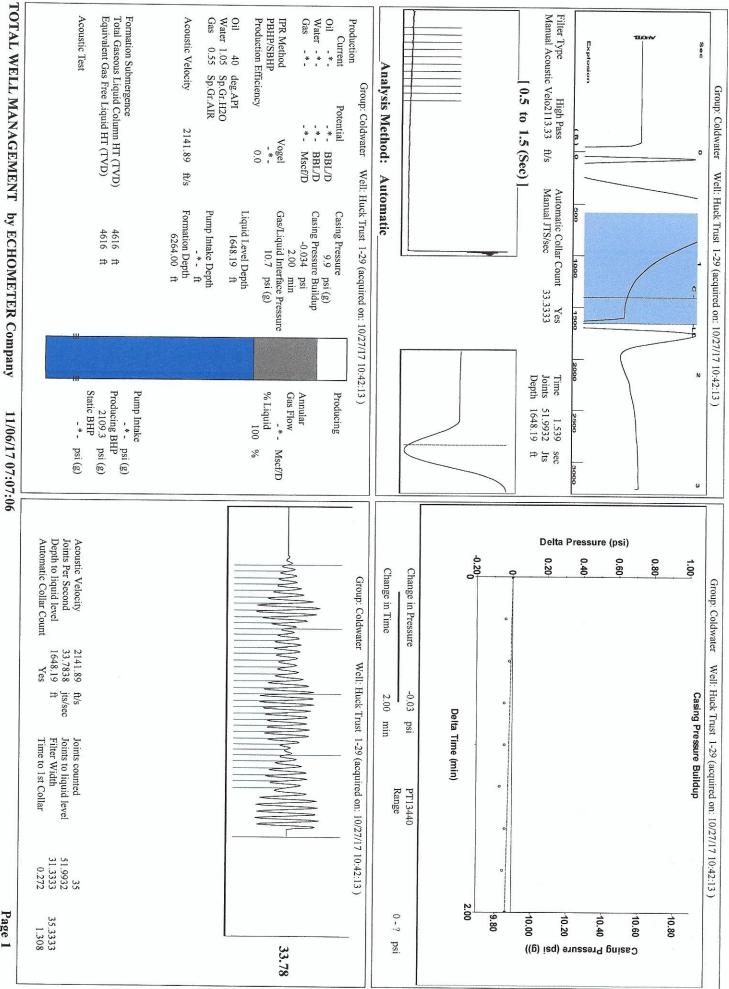

|                           |
| TA Approved: 🗌 Yes 🗌 I                       | Denied Date: |           |               |                |                           |

## Mail to the Appropriate KCC Conservation Office:

|  | KCC District Office #1 - 210 E. Frontview, Suite A, Dodge City, KS 67801               | Phone 620.682.7933 |
|--|----------------------------------------------------------------------------------------|--------------------|
|  | KCC District Office #2 - 3450 N. Rock Road, Building 600, Suite 601, Wichita, KS 67226 | Phone 316.337.7400 |
|  | KCC District Office #3 - 137 E. 21st St., Chanute, KS 66720                            | Phone 620.902.6450 |
|  | KCC District Office #4 - 2301 E. 13th Street, Hays, KS 67601-2651                      | Phone 785.261.6250 |



Page 1

11/06/17 07:07:06



Phone: 620-682-7933 http://kcc.ks.gov/

Pat Apple, Chairman Shari Feist Albrecht, Commissioner Jay Scott Emler, Commissioner Sam Brownback, Governor

November 14, 2017

Loveness Mpanje F. G. Holl Company L.L.C. 9431 E CENTRAL STE 100 WICHITA, KS 67206-2563

Re: Temporary Abandonment API 15-033-21449-00-00 HUCK TRUST 1-29 SE/4 Sec.29-34S-19W Comanche County, Kansas

Dear Loveness Mpanje:

"Your temporary abandonment (TA) application for the well listed above has been approved. In accordance with K.A.R. 82-3-111 the TA status of this well will expire 11/14/2018.

\* If you return this well to service or plug it, please notify the District Office.

\* If you sell this well you are required to file a Transfer of Operator form, T-1.

\* If the well will remain tem