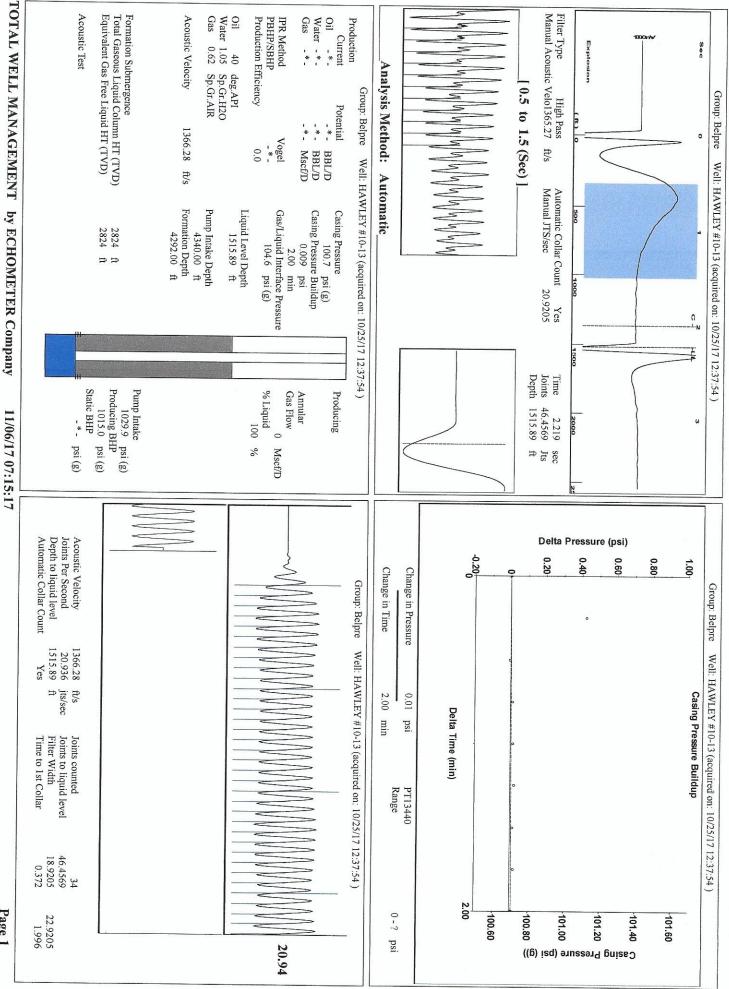

Re: Temporary Abandonment API 15-047-21316-00-00 HAWLEY 10-13 NE/4 Sec.13-24S-17W Edwards County, Kansas

Dear Loveness Mpanje:

"Your temporary abandonment (TA) application for the well listed above has been approved. In accordance with K.A.R. 82-3-111 the TA status of this well will expire 11/14/2018.