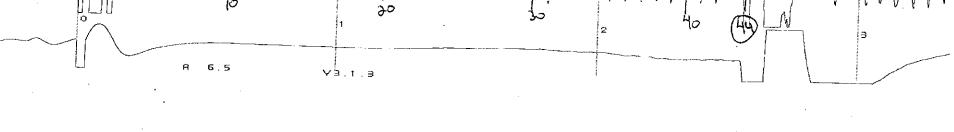

# TA'd well

| JOINTS TO LIQUID.<br>DISTANCE TO LIQU | ID 1346  | 11/21/2<br>QUIET W<br>UPPER C |
|---------------------------------------|----------|-------------------------------|
| P8HP                                  | 1765 FAP | PP ,                          |
| SBHP                                  |          |                               |
| PROD RATE EFF, X                      |          |                               |
| MAX PRODUCTION                        |          | LIQUID (                      |
|                                       |          | P-P (                         |