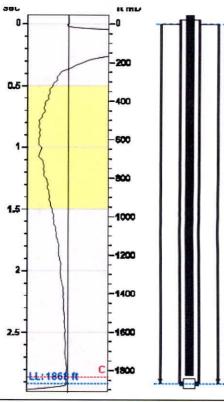

### **Manually Entered Production**

Liquid Level Percent Liquid 1867 ft 100.00%

# Static Bottomhole Pressure \*.\* psi (g) @ \*.\* ft TVD

Static Liquid Level
Oil Column Height
Water Column Height

1868 ft MD
\*.\* ft MD
\*.\* ft MD

#### Comments and Recommendations

Acoustic Test