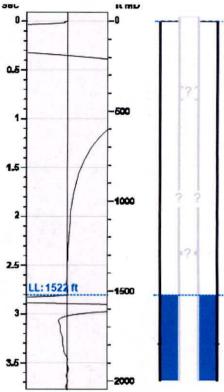

# Static Bottomhole Pressure \*.\* psi (g) @ \*.\* ft TVD

Static Liquid Level
Oil Column Height
Water Column Height

1522 ft MD

\*.\* ft MD

\*.\* ft MD

#### Static Shot 11/02/2017 01:15:08PM

Casing Pressure Buildup Buildup Time Gas Gravity 219.2 psi (g) 0.0 psi (g) 0 sec