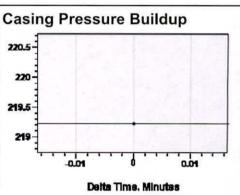

#### Static Shot 11/02/2017 01:15:08PM

Casing Pressure Buildup Buildup Time Gas Gravity 219.2 psi (g) 0.0 psi (g) 0 sec

# Casing Pressure

Pressure 219.2 psi (g)