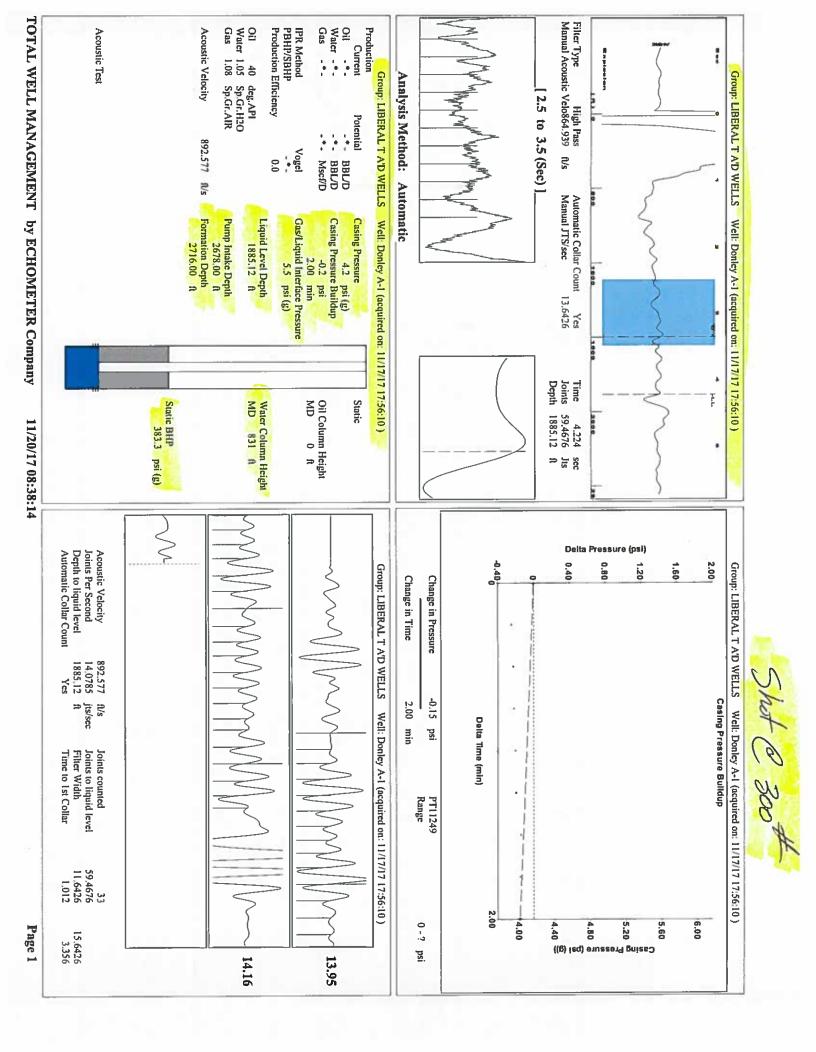

Re: Temporary Abandonment API 15-175-00309-00-00 Donley A 1 NW/4 Sec.24-32S-34W Seward County, Kansas

Dear Katherine McCkurkan:

"Your temporary abandonment (TA) application for the well listed above has been approved. In accordance with K.A.R. 82-3-111 the TA status of this well will expire 11/21/2018.