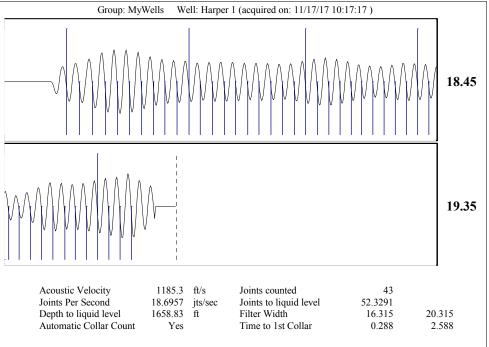

Office #1 - 210 E. Frontview, Suite A, Dodge City, KS 67801               | Phone 620.682.7933 |
|----------------------------------------------------------------------|----------------------------------------------------------------------------------------|--------------------|
| State Same for the same same same same same same same sam            | KCC District Office #2 - 3450 N. Rock Road, Building 600, Suite 601, Wichita, KS 67226 | Phone 316.337.7400 |
|                                                                      | KCC District Office #3 - 137 E. 21st St., Chanute, KS 66720                            | Phone 620.902.6450 |
| See                              | KCC District Office #4 - 2301 E. 13th Street, Hays, KS 67601-2651                      | Phone 785.261.6250 |









Conservation Division District Office No. 1 210 E. Frontview, Suite A Dodge City, KS 67801



Phone: 620-682-7933 http://kcc.ks.gov/

Sam Brownback, Governor

Pat Apple, Chairman Shari Feist Albrecht, Commissioner Jay Scott Emler, Commissioner

November 21, 2017

Jim Farthing Empire Energy E&P, LLC 345 RIVERVIEW ST., STE 540 WICHITA, KS 67203-4262

Re: Temporary Abandonment API 15-033-01002-00-02 HARPER 1 NW/4 Sec.05-34S-17W Comanche County, Kansas

## Dear Jim Farthing:

"Your temporary abandonment (TA) application for the well listed above has been approved. In accordance with K.A.R. 82-3-111 the TA status of this well will expire 11/21/2018.

- \* If you return this well to service or plug it, please notify the District Office.
- \* If you sell this well you are required to file a Tra