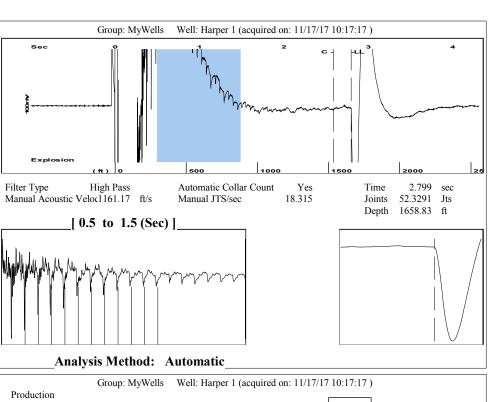

trict Office #1 - 210 E. Frontview, Suite A, Dodge City, KS 67801               | Phone 620.682.7933 |
|----------------------------------------------------------------------|----------------------------------------------------------------------------------------|--------------------|
| State Same for the same same same same same same same sam            | KCC District Office #2 - 3450 N. Rock Road, Building 600, Suite 601, Wichita, KS 67226 | Phone 316.337.7400 |
|                                                                      | KCC District Office #3 - 137 E. 21st St., Chanute, KS 66720                            | Phone 620.902.6450 |
| See                              | KCC District Office #4 - 2301 E. 13th Street, Hays, KS 67601-2651                      | Phone 785.261.6250 |









Conservation Division District Office No. 1 210 E. Frontview, Suite A Dodge City, KS 67801



Phone: 620-682-7933 http://kcc.ks.gov/

Sam Brownback, Governor

Pat Apple, Chairman Shari Feist Albrecht, Commissioner Jay Scott Emler, Commissioner

November 21, 2017

Jim Farthing Empire Energy E&P, LLC 345 RIVERVIEW ST., STE 540 WICHITA, KS 67203-4262

Re: Temporary Abandonment API 15-033-01002-00-02 HARPER 1 NW/4 Sec.05-34S-17W Comanche County, Kansas

## Dear Jim Farthing:

"Your temporary abandonment (TA) application for the well listed above has been approved. In accordance with K.A.R. 82-3-111 the TA status of this well will expire 11/21/2018.

- \* If you return this well to service or plug it, please notify the District Office.
- \* If you sell this well you are required to file