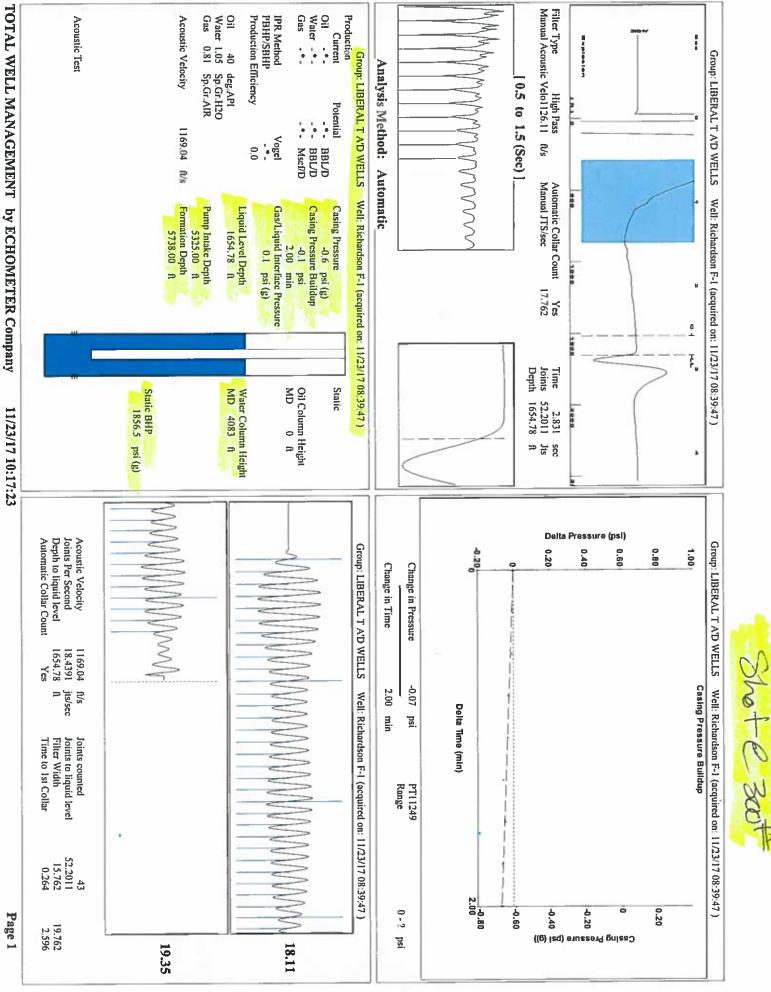

Re: Temporary Abandonment API 15-175-21261-00-00 Richardson F 1 NW/4 Sec.14-31S-32W Seward County, Kansas

Dear Katherine McClurkan:

"Your temporary abandonment (TA) application for the well listed above has been approved. In accordance with K.A.R. 82-3-111 the TA status of this well will expire 11/28/2018.