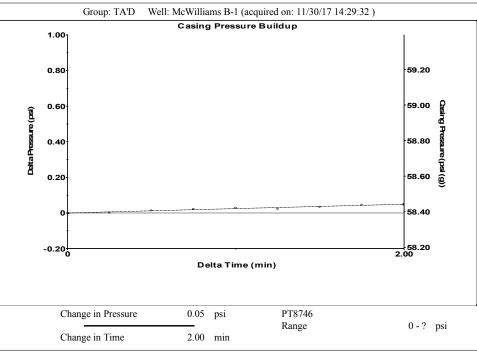

December 05, 2017

Katherine McClurkan Merit Energy Company, LLC 13727 Noel Road, Suite 1200 Dallas, TX 75240

Re: Temporary Abandonment API 15-055-00461-00-00 McWilliams B 1 NW/4 Sec.33-24S-33W Finney County, Kansas