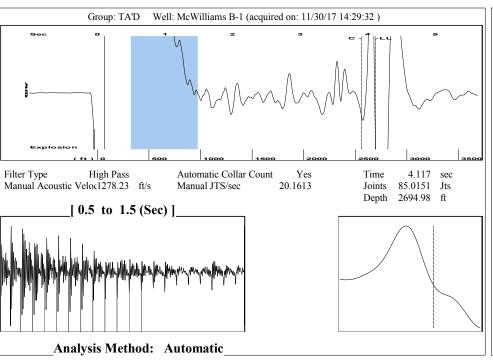

December 05, 2017

Katherine McClurkan Merit Energy Company, LLC 13727 Noel Road, Suite 1200 Dallas, TX 75240

Re: Temporary Abandonment API 15-055-00461-00-00 McWilliams B 1 NW/4 Sec.33-24S-33W Finney County, Kansas