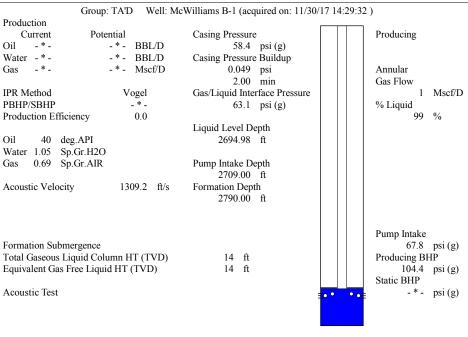

December 05, 2017

Katherine McClurkan Merit Energy Company, LLC 13727 Noel Road, Suite 1200 Dallas, TX 75240

Re: Temporary Abandonment API 15-055-00461-00-00 McWilliams B 1 NW/4 Sec.33-24S-33W Finney County, Kansas