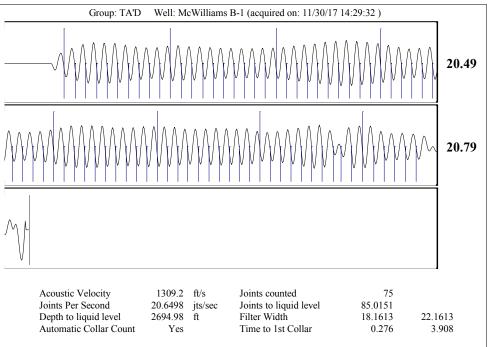

December 05, 2017

Katherine McClurkan Merit Energy Company, LLC 13727 Noel Road, Suite 1200 Dallas, TX 75240

Re: Temporary Abandonment API 15-055-00461-00-00 McWilliams B 1 NW/4 Sec.33-24S-33W Finney County, Kansas