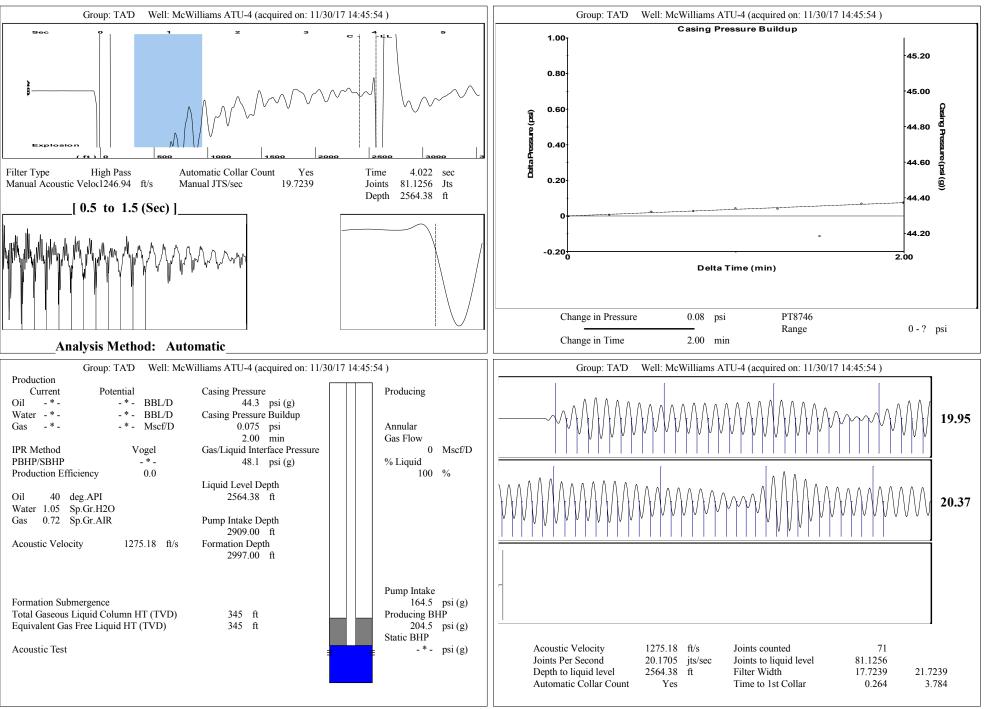

| KCC District Office #2 - 3450 N. Rock Road, Building 600, Suite 601, Wichita, KS 67226 | Phone 316.337.7400 |
| 1 1 1 1 1 1 1 1 1 1 1 1 1 1 1 1 1 1 1 1 1 1 1 1 1 1 1 1 1 1 1 1 1 1 1 1 1 1 1 1 1 1 1 1 1 1 1 1 1 1 1 1 1 1 1 1 1 1 1 1 1 1 1 1 1 1 1 1 1 1 1 1 1 1 1 1 1 1 1 1 1 1 1 1 1 1 1 1 1 1 1 1 1 1 1 1 1 1 1 1 1 1 1 1 1 1 1 | KCC District Office #3 - 137 E. 21st St., Chanute, KS 66720                            | Phone 620.902.6450 |
| Anno barn barn the barn barn barn barn barn barn barn barn                                                                                                                                                            | KCC District Office #4 - 2301 E. 13th Street, Hays, KS 67601-2651                      | Phone 785.261.6250 |





Phone: 620-682-7933 http://kcc.ks.gov/

Pat Apple, Chairman Shari Feist Albrecht, Commissioner Jay Scott Emler, Commissioner Sam Brownback, Governor

December 05, 2017

Katherine McClurkan Merit Energy Company, LLC 13727 Noel Road, Suite 1200 Dallas, TX 75240

Re: Temporary Abandonment API 15-055-21967-00-00 McWilliams A 4 ATU NW/4 Sec.33-24S-33W Finney County, Kansas

Dear Katherine McClurkan:

"Your temporary abandonment (TA) application for the well listed above has been approved. In accordance with K.A.R. 82-3-111 the TA status of this well will expire 12/05/2018.

\* If you return this well to service or plug it, please notify the District Office.

\* If you sell this well you are required to file a Transfer of Operator form, T-1.

\* If the well will remain temporarily abandoned,