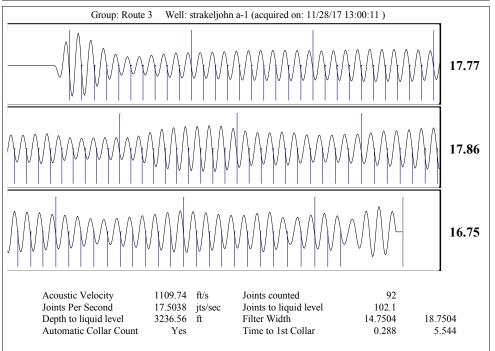

| KCC District Office #3 - 137 E. 21st St., Chanute, KS 66720                            | Phone 620.902.6450 |
| Similar State Stat | KCC District Office #4 - 2301 E. 13th Street, Hays, KS 67601-2651                      | Phone 785.261.6250 |









Conservation Division District Office No. 1 210 E. Frontview, Suite A Dodge City, KS 67801



Phone: 620-682-7933 http://kcc.ks.gov/

Sam Brownback, Governor

Pat Apple, Chairman Shari Feist Albrecht, Commissioner Jay Scott Emler, Commissioner

December 05, 2017

Klatherine McClurkan Merit Energy Company, LLC 13727 Noel Road, Suite 1200 Dallas, TX 75240

Re: Temporary Abandonment API 15-055-22101-00-00 Strackleljohn A-1 SE/4 Sec.23-26S-33W Finney County, Kansas

## Dear Klatherine McClurkan:

"Your temporary abandonment (TA) application for the well listed above has been approved. In accordance with K.A.R. 82-3-111 the TA status of this well will expire 12/05/2018.

- \* If you return this well to service or plug it, please notify the District Office.
- \* If you sell this well you are r