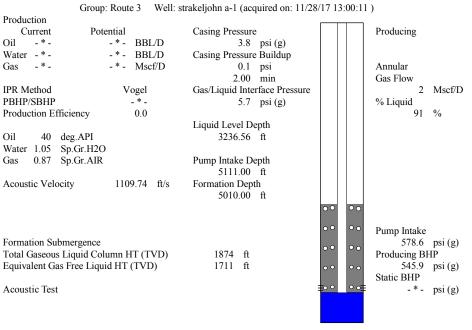

| KCC District Office #3 - 137 E. 21st St., Chanute, KS 66720                            | Phone 620.902.6450 |
| Similar State Stat | KCC District Office #4 - 2301 E. 13th Street, Hays, KS 67601-2651                      | Phone 785.261.6250 |









Conservation Division District Office No. 1 210 E. Frontview, Suite A Dodge City, KS 67801



Phone: 620-682-7933 http://kcc.ks.gov/

Sam Brownback, Governor

Pat Apple, Chairman Shari Feist Albrecht, Commissioner Jay Scott Emler, Commissioner

December 05, 2017

Klatherine McClurkan Merit Energy Company, LLC 13727 Noel Road, Suite 1200 Dallas, TX 75240

Re: Temporary Abandonment API 15-055-22101-00-00 Strackleljohn A-1 SE/4 Sec.23-26S-33W Finney County, Kansas

## Dear Klatherine McClurkan:

"Your temporary abandonment (TA) application for the well listed above has been approved. In accordance with K.A.R. 82-3-111 the TA status of this well will expire 12/05/2018.

- \* If you return this well to service or plug it, please notify the District Office.
- \* If you sell this well you are