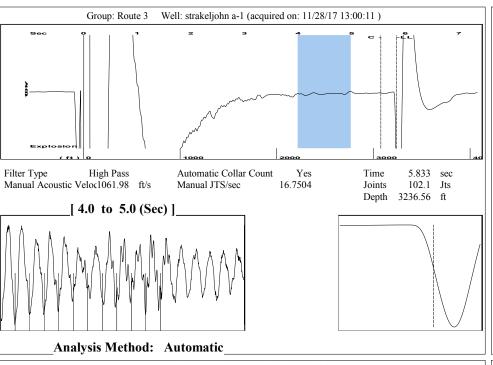

| KCC District Office #3 - 137 E. 21st St., Chanute, KS 66720                            | Phone 620.902.6450 |
| Similar State Stat | KCC District Office #4 - 2301 E. 13th Street, Hays, KS 67601-2651                      | Phone 785.261.6250 |









Conservation Division District Office No. 1 210 E. Frontview, Suite A Dodge City, KS 67801



Phone: 620-682-7933 http://kcc.ks.gov/

Sam Brownback, Governor

Pat Apple, Chairman Shari Feist Albrecht, Commissioner Jay Scott Emler, Commissioner

December 05, 2017

Klatherine McClurkan Merit Energy Company, LLC 13727 Noel Road, Suite 1200 Dallas, TX 75240

Re: Temporary Abandonment API 15-055-22101-00-00 Strackleljohn A-1 SE/4 Sec.23-26S-33W Finney County, Kansas

## Dear Klatherine McClurkan:

"Your temporary abandonment (TA) application for the well listed above has been approved. In accordance with K.A.R. 82-3-111 the TA status of this well will expire 12/05/2018.

- \* If you return this well to service or plug it, please notify the District Office.
- \* If you sell this well you