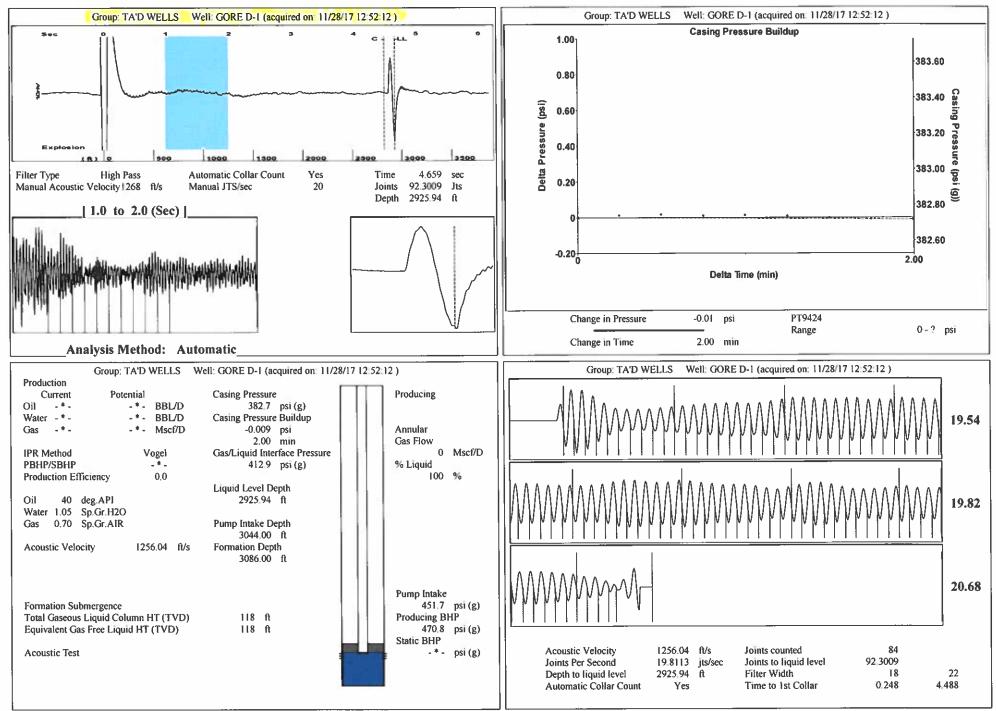

Re: Temporary Abandonment API 15-129-10263-00-02 Gore D 1 SW/4 Sec.04-35S-41W Morton County, Kansas

Dear Katheirne McClurkan:

"Your temporary abandonment (TA) application for the well listed above has been approved. In accordance with K.A.R. 82-3-111 the TA status of this well will expire 12/05/2018.