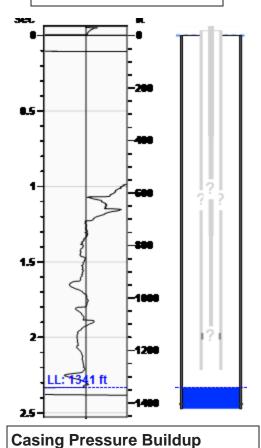

## Static Bottomhole Pressure \*.\* psi (g) @ \*.\* ft

Static Liquid Level 1341 ft
Oil Column Height \*.\* ft
Water Column Height \*.\* ft

## Comments and Recommendations

160 psi - Acoustic Test