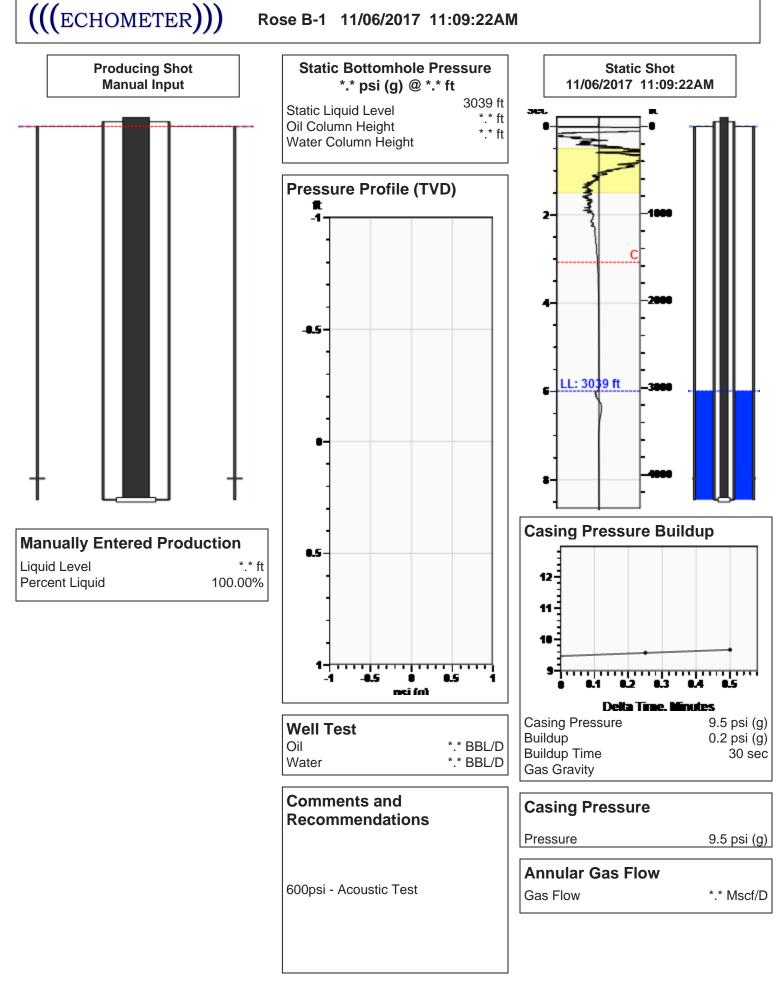

|                           |
| TA Approved: 🗌 Yes 🗌 [                       | Denied Date: |           |               |                |                           |

## Mail to the Appropriate KCC Conservation Office:

|  | KCC District Office #1 - 210 E. Frontview, Suite A, Dodge City, KS 67801               | Phone 620.682.7933 |
|--|----------------------------------------------------------------------------------------|--------------------|
|  | KCC District Office #2 - 3450 N. Rock Road, Building 600, Suite 601, Wichita, KS 67226 | Phone 316.337.7400 |
|  | KCC District Office #3 - 137 E. 21st St., Chanute, KS 66720                            | Phone 620.902.6450 |
|  | KCC District Office #4 - 2301 E. 13th Street, Hays, KS 67601-2651                      | Phone 785.261.6250 |





Conservation Division District Office No. 4 2301 E. 13th Street Hays, KS 67601-2651



Phone: 785-261-6250 Fax: 785-625-0564 http://kcc.ks.gov/

Pat Apple, Chairman Shari Feist Albrecht, Commissioner Jay Scott Emler, Commissioner Sam Brownback, Governor

December 01, 2017

Jason Rucker Raymond Oil Company, Inc. PO BOX 48788 WICHITA, KS 67201-8788

Re: Temporary Abandonment API 15-109-20863-00-00 ROSE B 1 SW/4 Sec.11-14S-32W Logan County, Kansas

Dear Jason Rucker:

"Your temporary abandonment (TA) application for the well listed above has been approved. In accordance with K.A.R. 82-3-111 the TA status of this well will expire 12/01/2018.

\* If you return this well to service or plug it, please notify the District Office.

\* If you sell this well you are required to file a Transfer of O